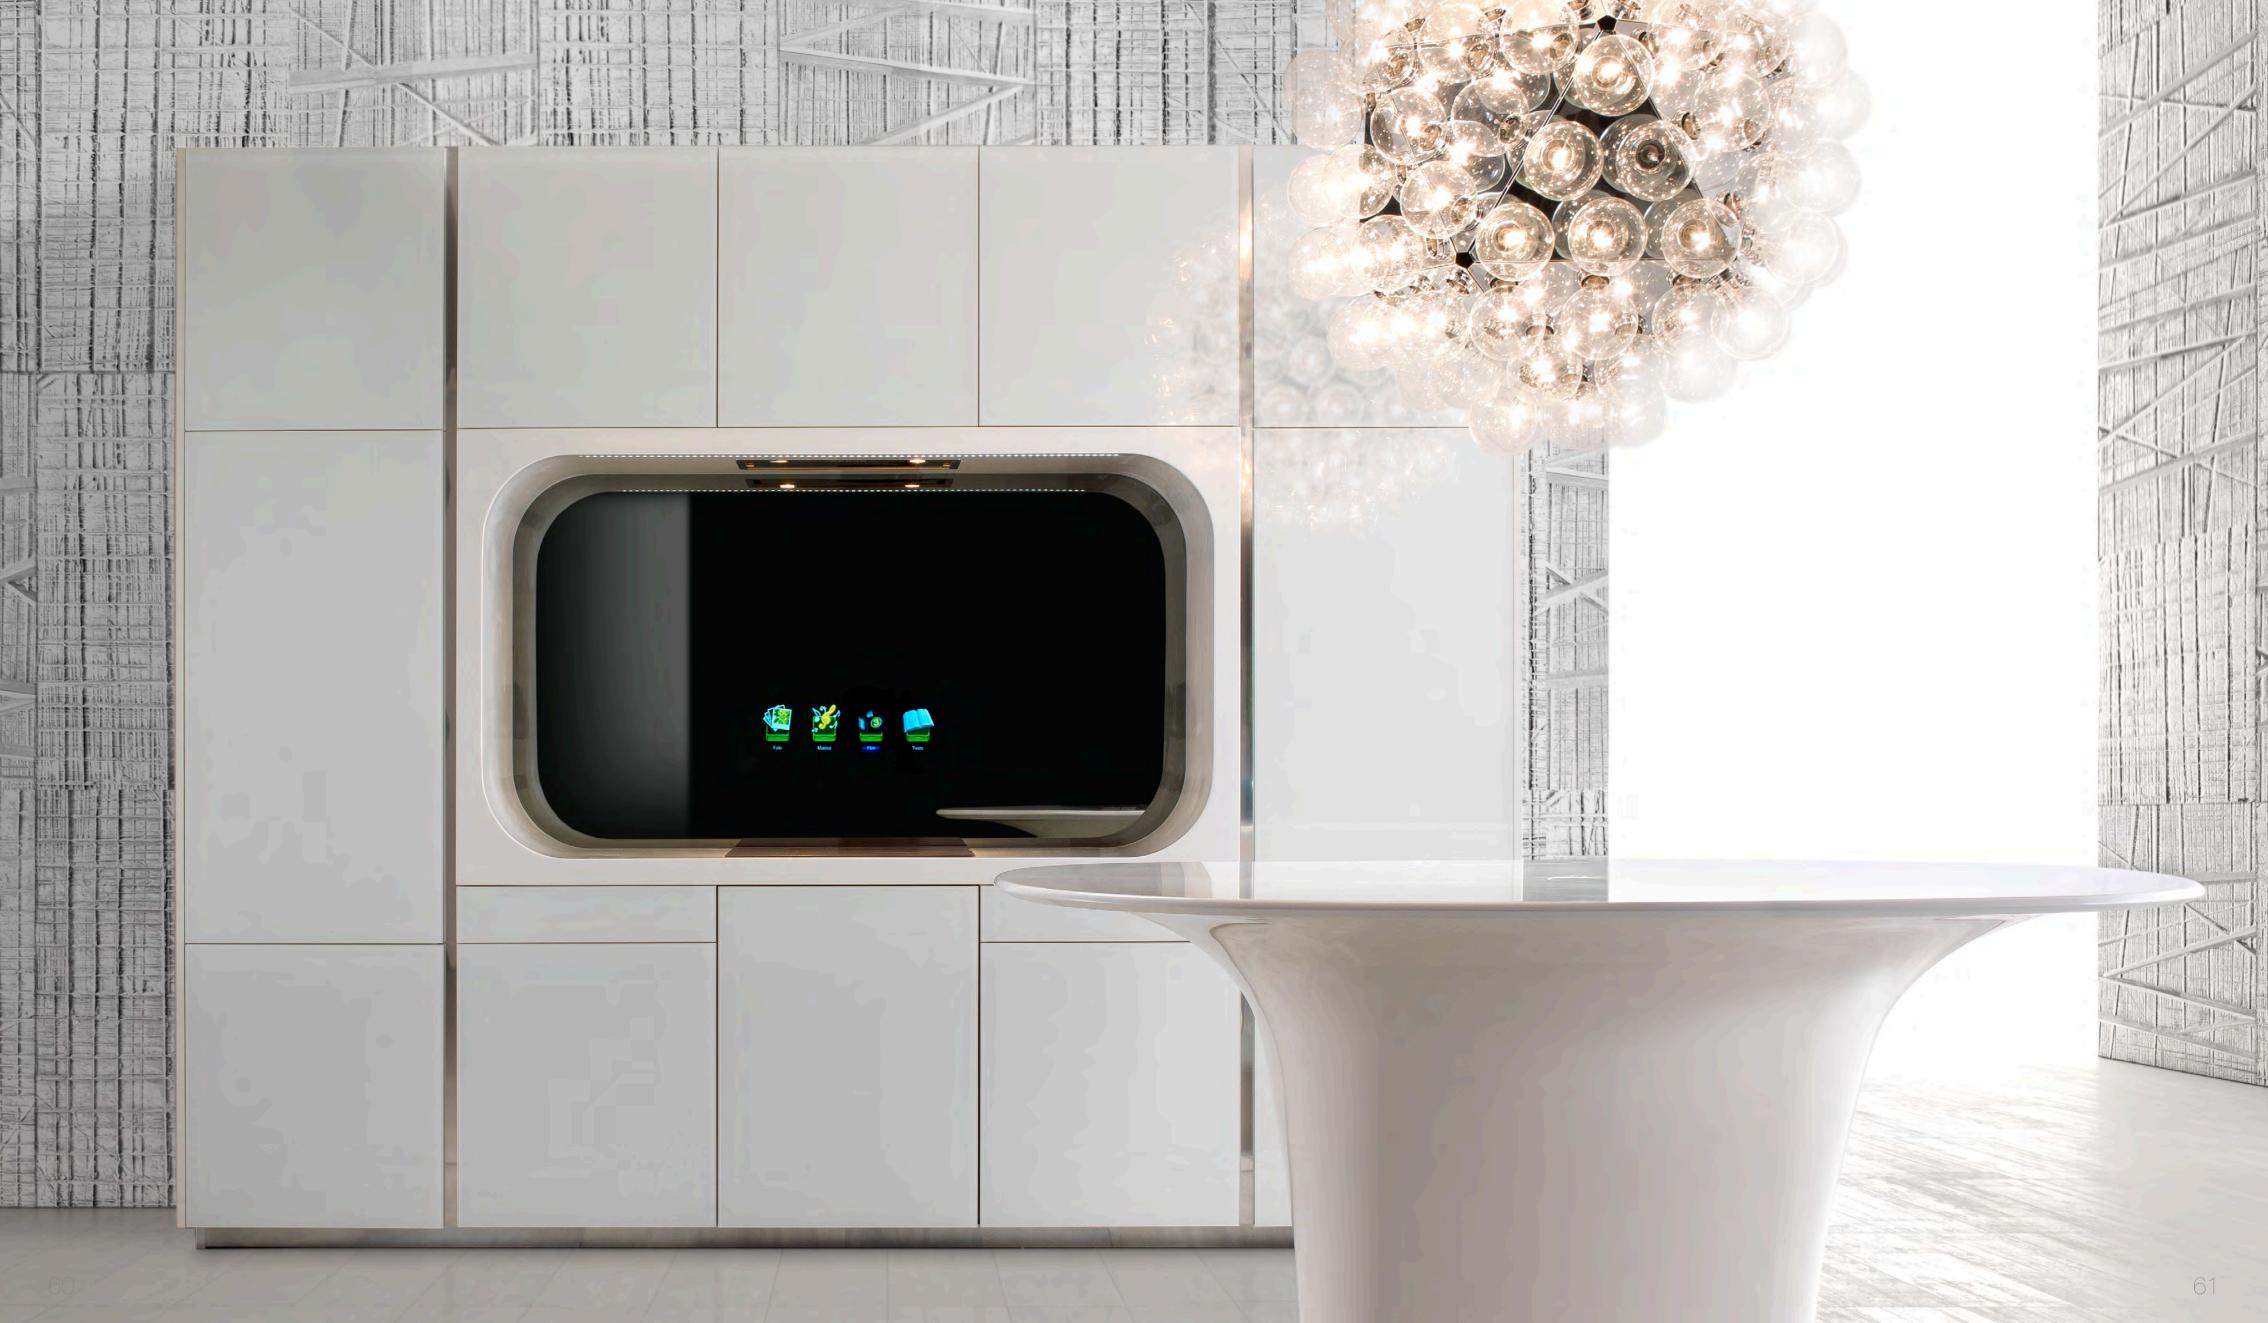

### [r] [rastelli]

"The kitchen is the heart of the home. With that in mind, I took what is often a banal archetype of kitchenware and turn it into an elegant communal experience. The concept revolves around an open pedestal island. The tapered curve of the island invites friends and family to pull up a seat. Both faucet and LED light retract into the counter creating a flush surface. The easy addition of multi-purpose cutting board over the sink creates a solid dining space. Soft curves continue on the wall unit. A rounded cutout creates a cooking and prep area. The inset back-lit mirror is edged by ambient lighting LEDs. C-channel opening cabinets hide refrigerator, oven and pantry storage. The use of glass, in matt or glossy finish, for doors, as well as the ceramic, helps to make a model which is already original and recognizable even more exclusive."