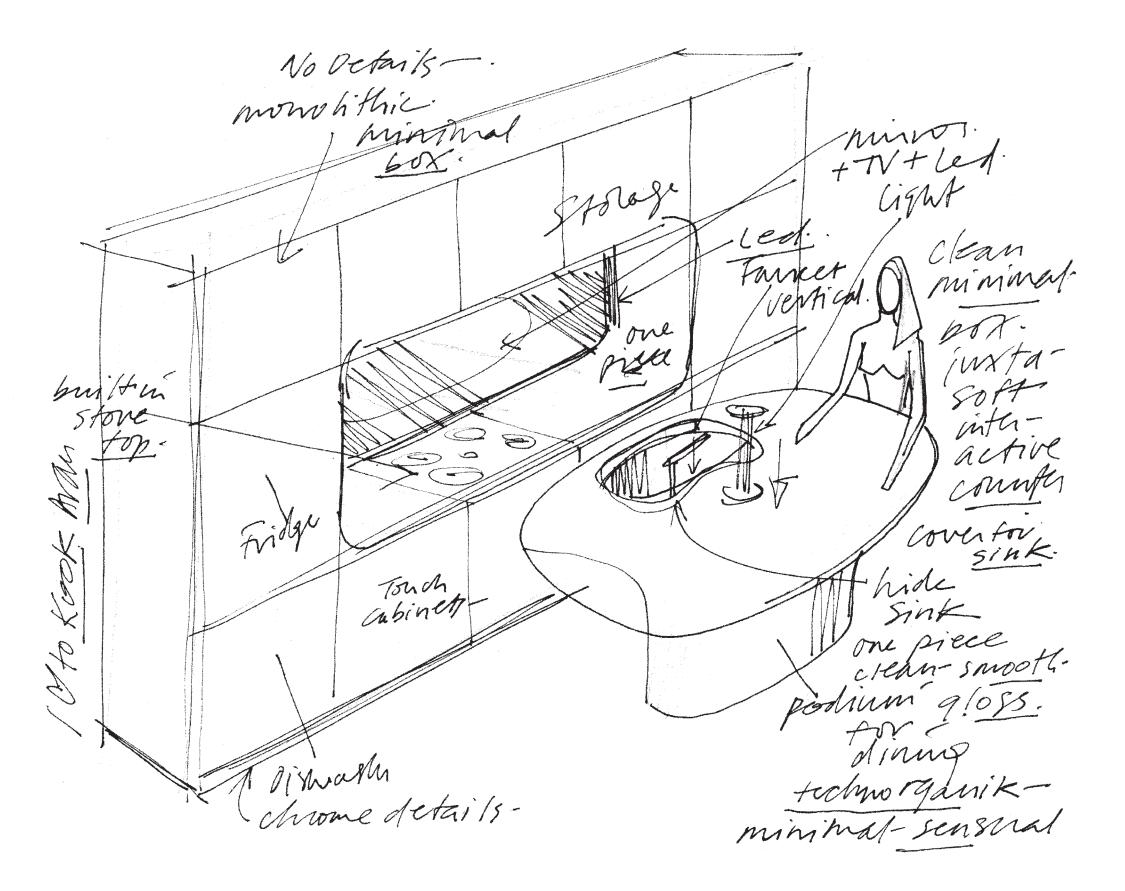

### [r] [rastelli]

"The kitchen is the heart of the home. With that in mind, I took what is often a banal archetype of kitchenware and turn it into an elegant communal experience. The concept revolves around an open pedestal island. The tapered curve of the island invites friends and family to pull up a seat. Both faucet and LED light retract into the counter creating a flush surface. The easy addition of multi-purpose cutting board over the sink creates a solid dining space. Soft curves continue on the wall unit. A rounded cutout creates a cooking and prep area. The inset back-lit mirror is edged by ambient lighting LEDs. C-channel opening cabinets hide refrigerator, oven and pantry storage. The use of glass, in matt or glossy finish, for doors, as well as the ceramic, helps to make a model which is already original and recognizable even more exclusive."