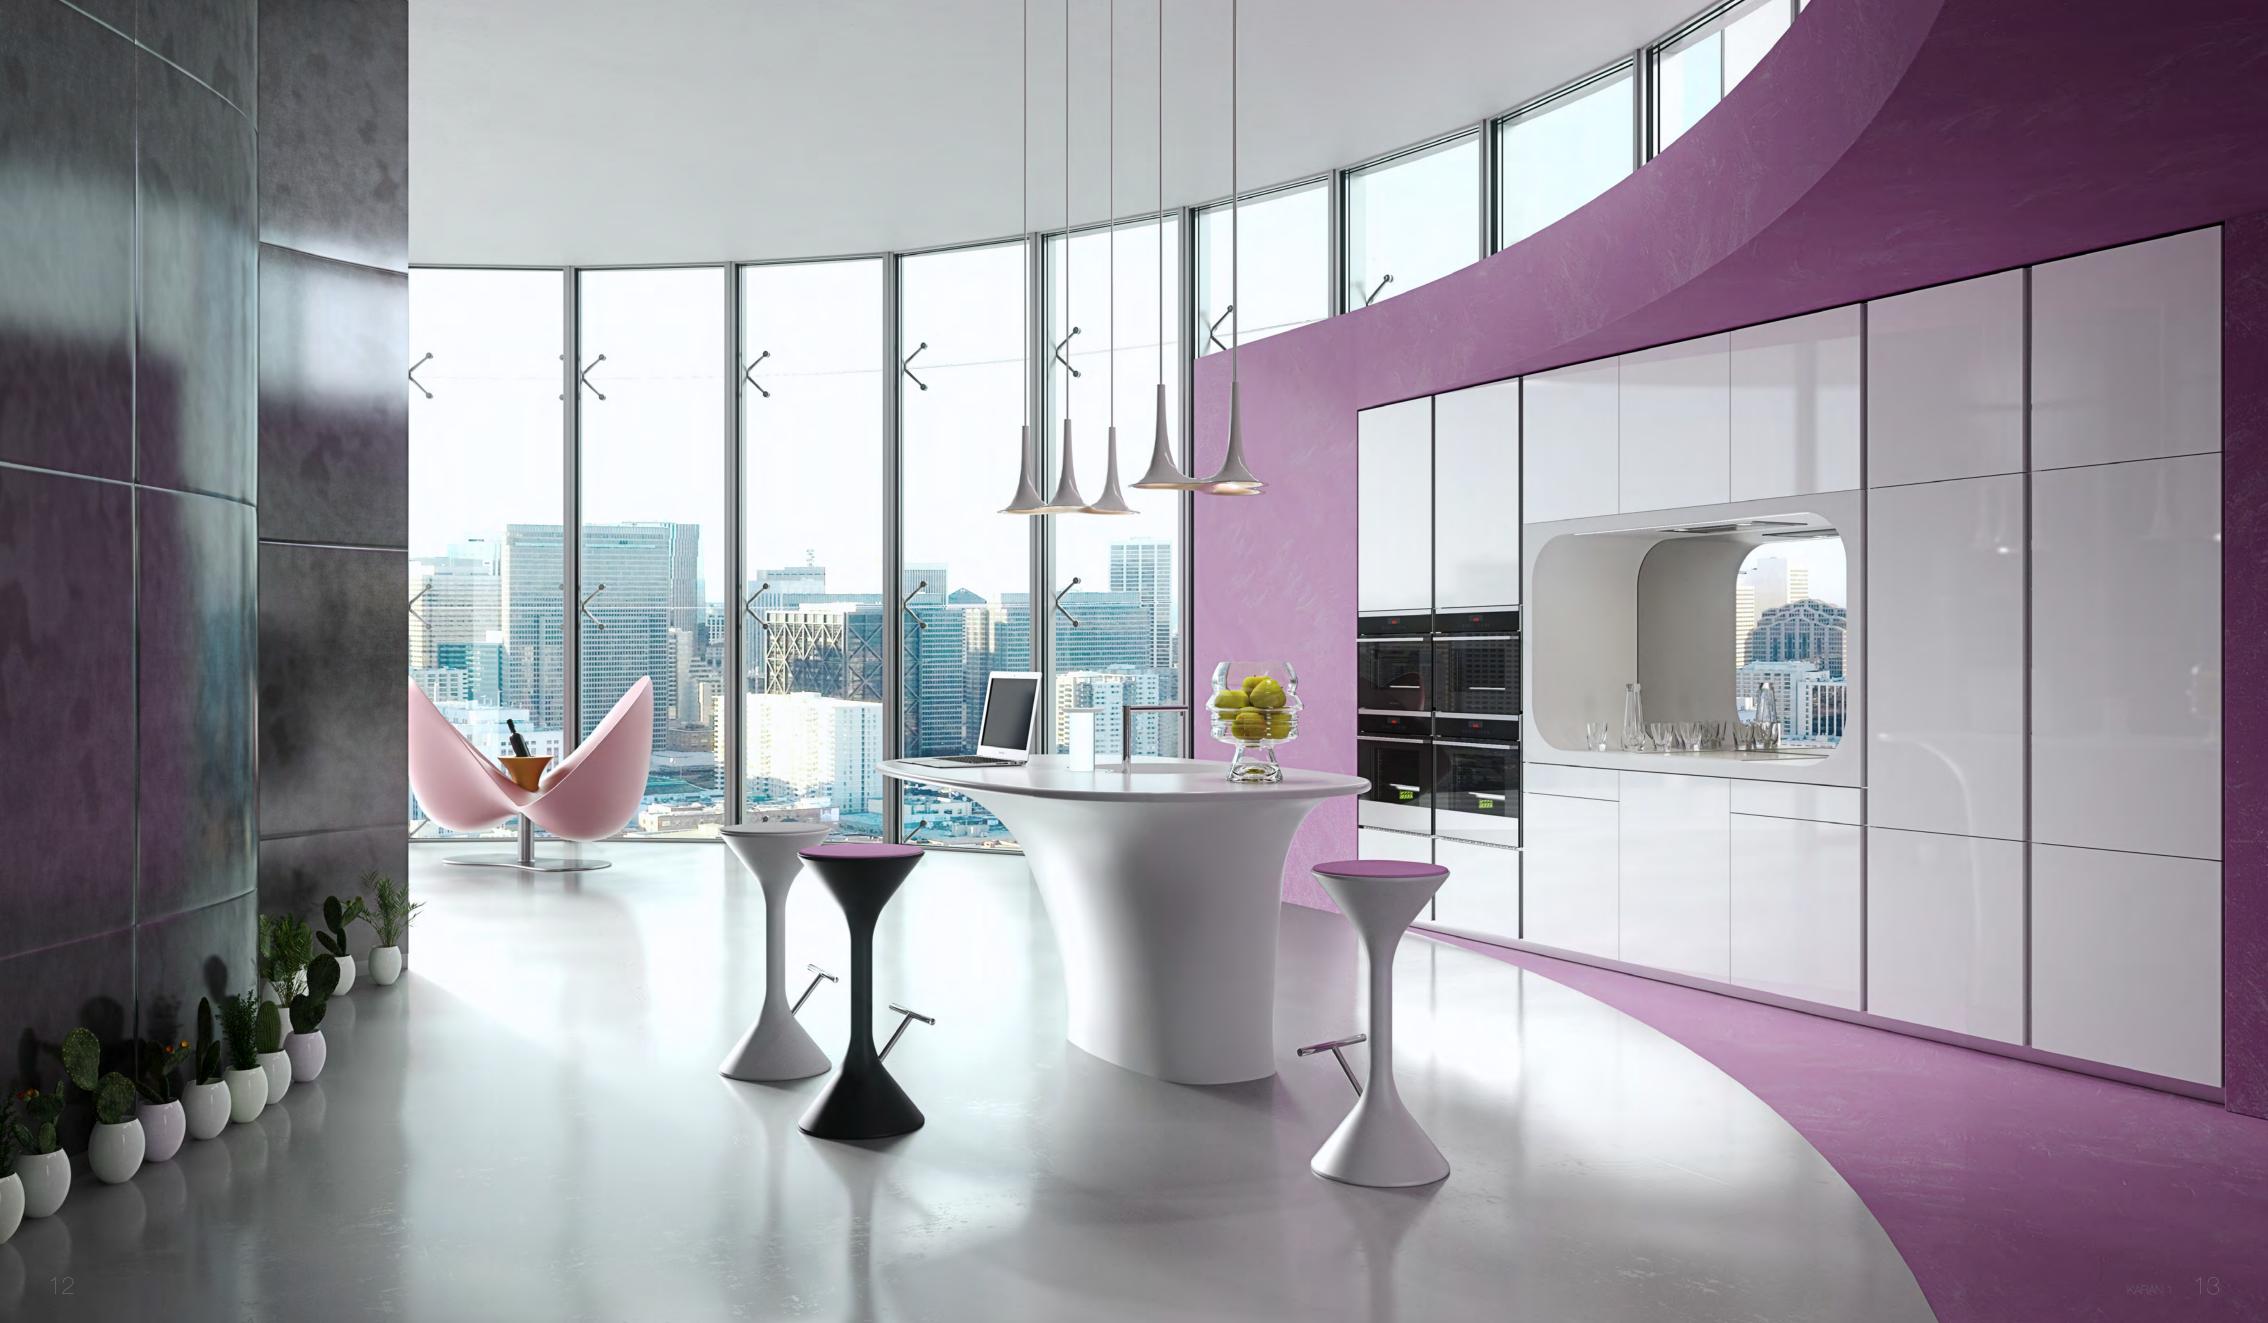

### [r] [rastelli]

"The kitchen is the heart of the home. With that in mind, I took what is often a banal archetype of kitchenware and turn it into an elegant communal experience. The concept revolves around an open pedestal island. The tapered curve of the island invites friends and family to pull up a seat. Both faucet and LED light retract into the counter creating a flush surface. The easy addition of multi-purpose cutting board over the sink creates a solid dining space. Soft curves continue on the wall unit. A rounded cutout creates a cooking and prep area. The inset back-lit mirror is edged by ambient lighting LEDs. C-channel opening cabinets hide refrigerator, oven and pantry storage. The use of glass, in matt or glossy finish, for doors, as well as the ceramic, helps to make a model which is already original and recognizable even more exclusive."

#### Karim Rashid

"Don't chase fame. Chase originality, chase innovation, chase beauty".