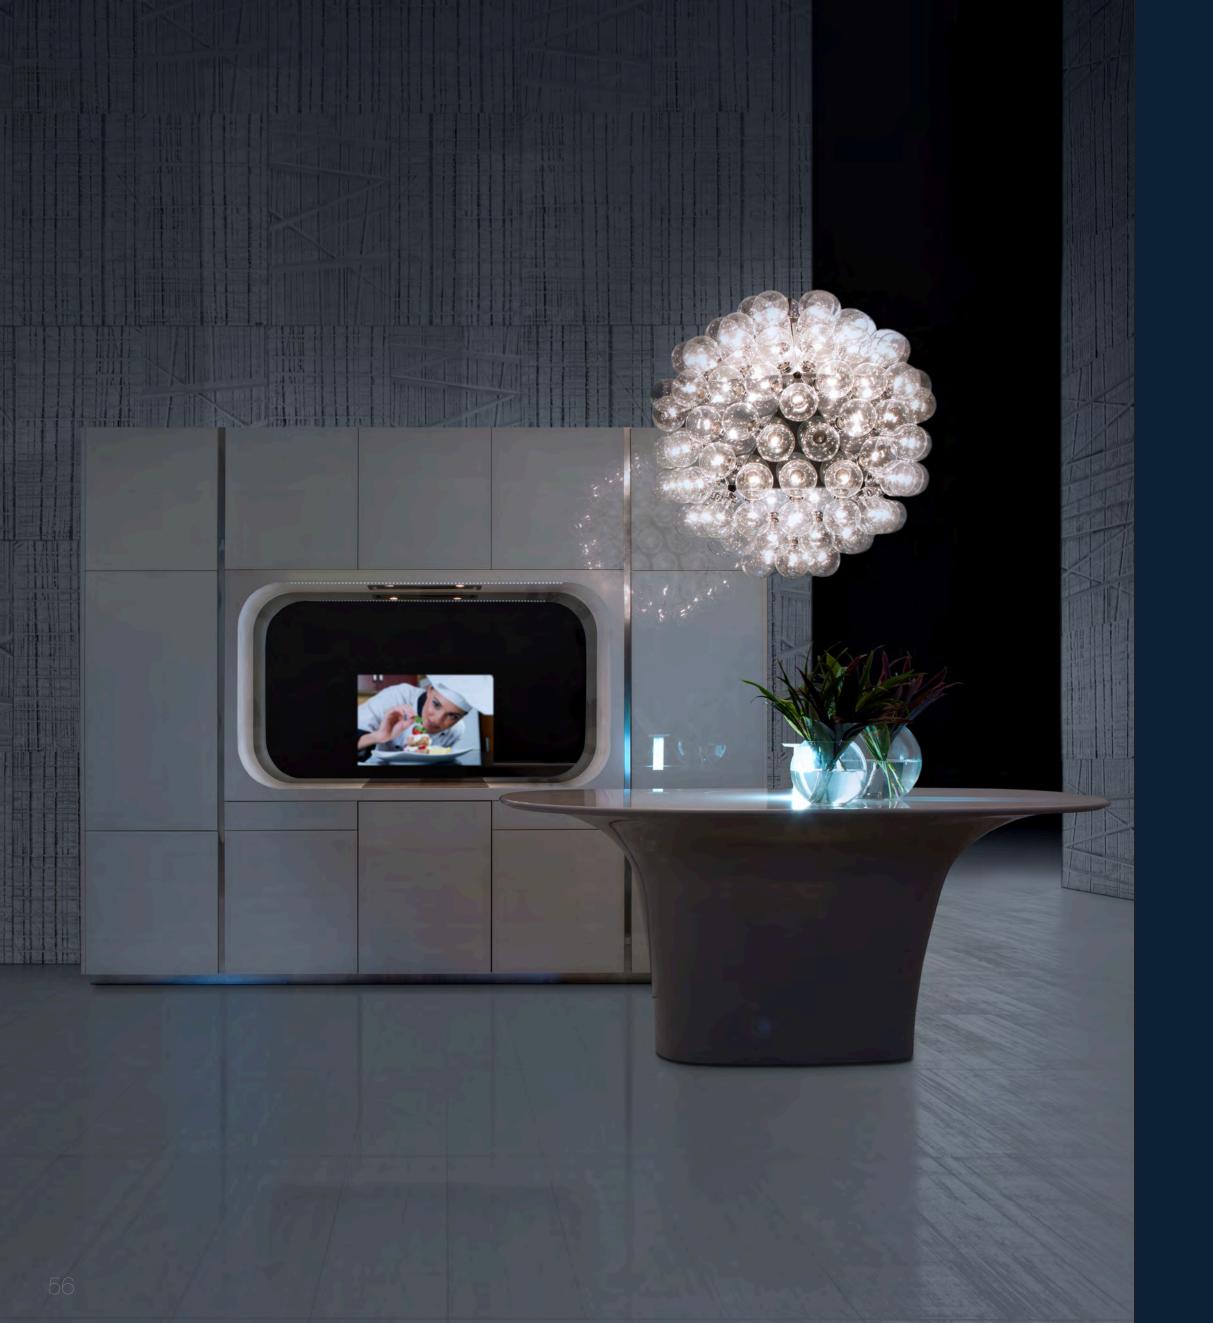

### [r] [rastelli]

"The kitchen is the heart of the home. With that in mind, I took what is often a banal archetype of kitchenware and turn it into an elegant communal experience. The concept revolves around an open pedestal island. The tapered curve of the island invites friends and family to pull up a seat. Both faucet and LED light retract into the counter creating a flush surface. The easy addition of multi-purpose cutting board over the sink creates a solid dining space. Soft curves continue on the wall unit. A rounded cutout creates a cooking and prep area. The inset back-lit mirror is edged by ambient lighting LEDs. C-channel opening cabinets hide refrigerator, oven and pantry storage. The use of glass, in matt or glossy finish, for doors, as well as the ceramic, helps to make a model which is already original and recognizable even more exclusive."

#### Karim Rashid

"Don't chase fame. Chase originality, chase innovation, chase beauty".