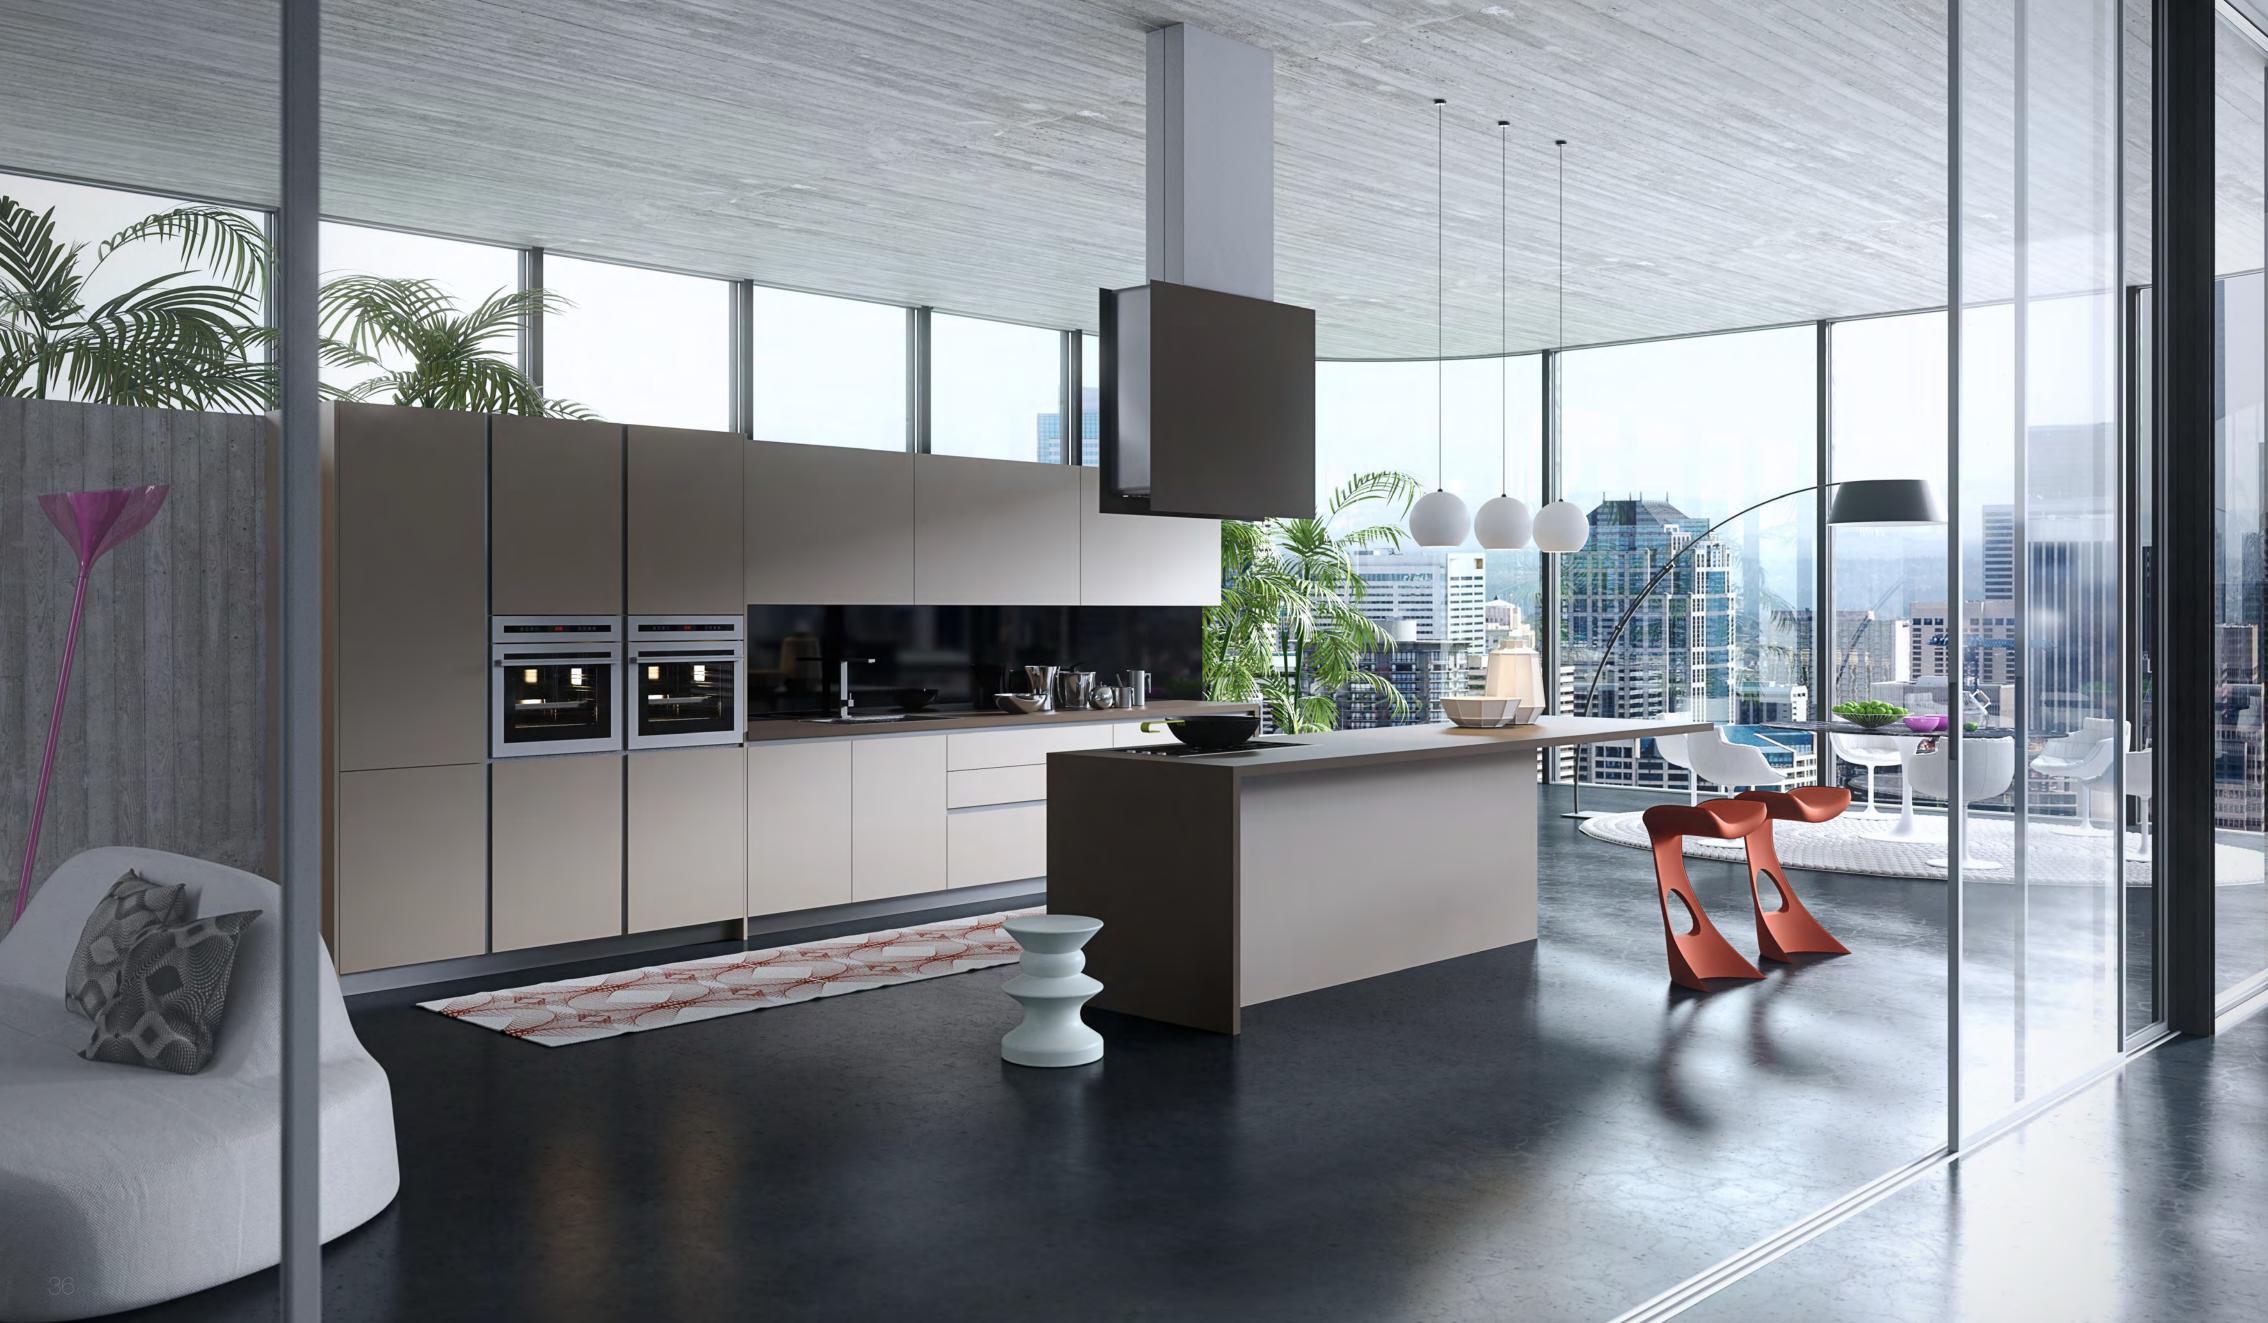

### [r] [rastelli]

"The kitchen is the heart of the home. With that in mind, I took what is often a banal archetype of kitchenware and turn it into an elegant communal experience. The concept revolves around an open pedestal island. The tapered curve of the island invites friends and family to pull up a seat. Both faucet and LED light retract into the counter creating a flush surface. The easy addition of multi-purpose cutting board over the sink creates a solid dining space. Soft curves continue on the wall unit. A rounded cutout creates a cooking and prep area. The inset back-lit mirror is edged by ambient lighting LEDs. C-channel opening cabinets hide refrigerator, oven and pantry storage. The use of glass, in matt or glossy finish, for doors, as well as the ceramic, helps to make a model which is already original and recognizable even more exclusive."

# Diversity of style: it's not the time for compromise.

Provocation in architecture:

it's the moment for emphatic personal choices, fed by bold creativity.

The maximum expression of luxury, toned down with refined elegance in accessories with a graphical line, in a contemporary redefinition of the concept of opulence.