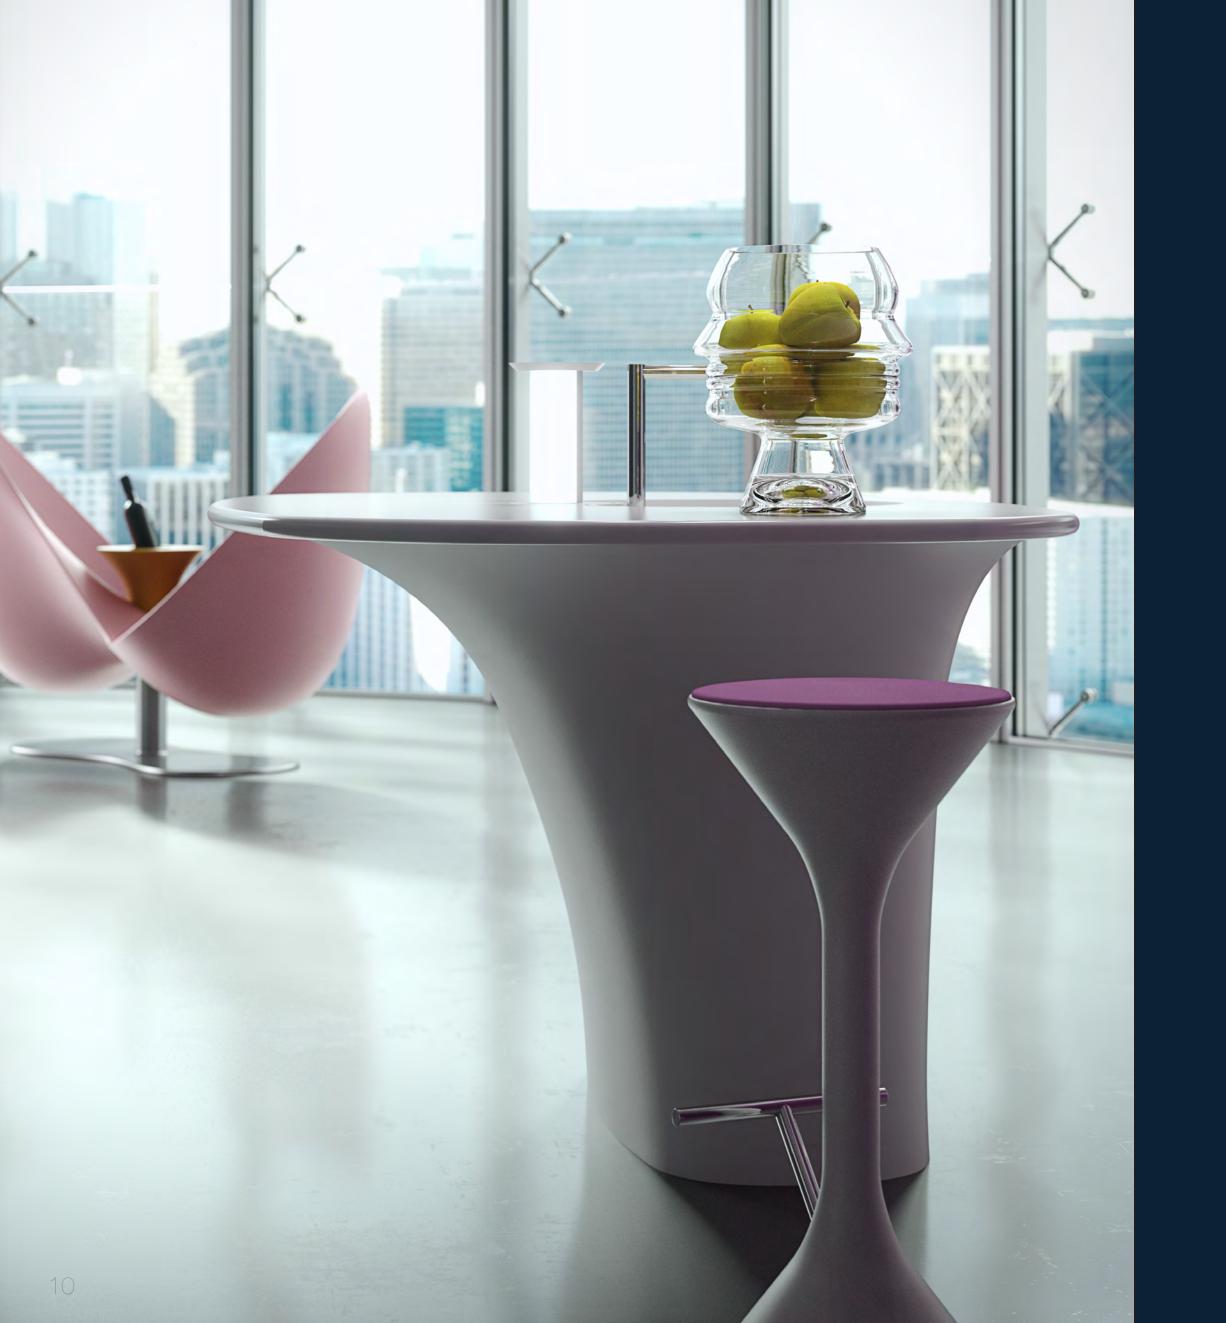

### [r] [rastelli]

"The kitchen is the heart of the home. With that in mind, I took what is often a banal archetype of kitchenware and turn it into an elegant communal experience. The concept revolves around an open pedestal island. The tapered curve of the island invites friends and family to pull up a seat. Both faucet and LED light retract into the counter creating a flush surface. The easy addition of multi-purpose cutting board over the sink creates a solid dining space. Soft curves continue on the wall unit. A rounded cutout creates a cooking and prep area. The inset back-lit mirror is edged by ambient lighting LEDs. C-channel opening cabinets hide refrigerator, oven and pantry storage. The use of glass, in matt or glossy finish, for doors, as well as the ceramic, helps to make a model which is already original and recognizable even more exclusive."

## A celebration of fluidity and plasticity. Peace and quiet as the peak of luxury.

Ultrasensual, versatile and tireless design. Harmony comes from a coexistence of strength and softness.