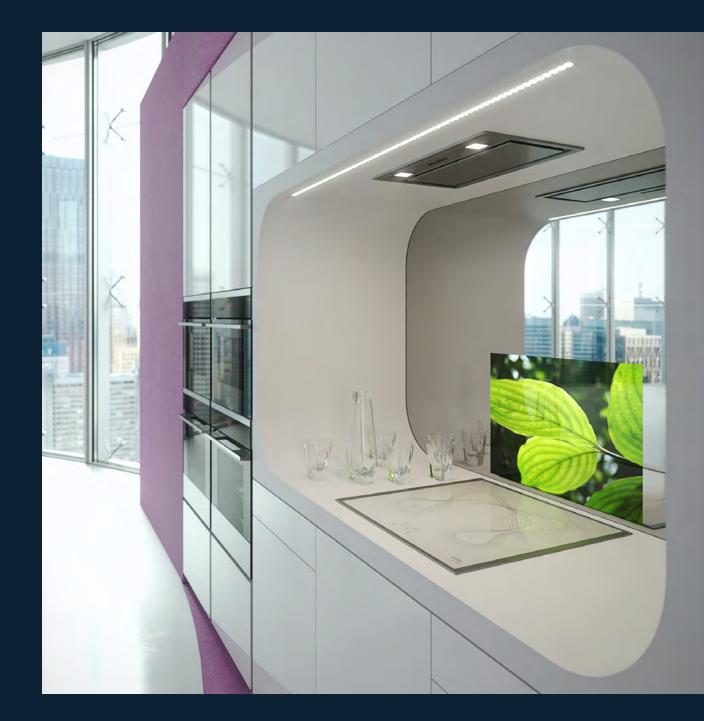

### [r] [rastelli]

"The kitchen is the heart of the home. With that in mind, I took what is often a banal archetype of kitchenware and turn it into an elegant communal experience. The concept revolves around an open pedestal island. The tapered curve of the island invites friends and family to pull up a seat. Both faucet and LED light retract into the counter creating a flush surface. The easy addition of multi-purpose cutting board over the sink creates a solid dining space. Soft curves continue on the wall unit. A rounded cutout creates a cooking and prep area. The inset back-lit mirror is edged by ambient lighting LEDs. C-channel opening cabinets hide refrigerator, oven and pantry storage. The use of glass, in matt or glossy finish, for doors, as well as the ceramic, helps to make a model which is already original and recognizable even more exclusive."