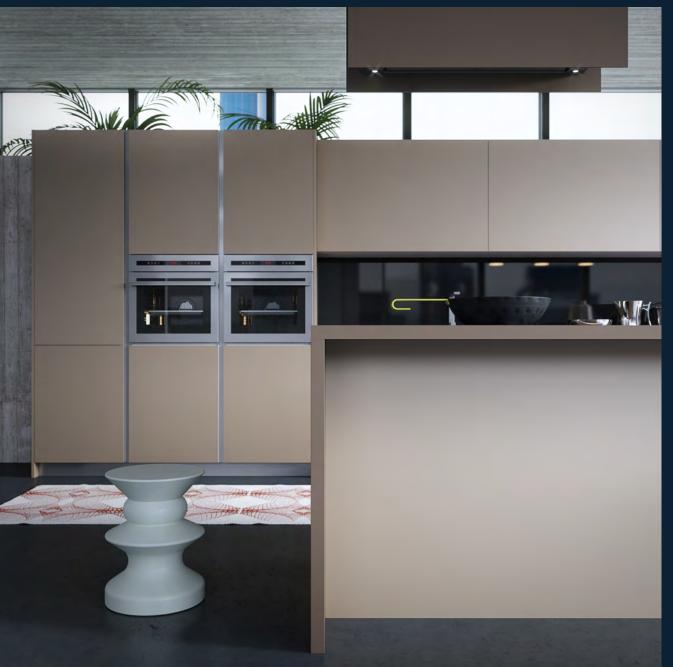

### [r] [rastelli]

"The kitchen is the heart of the home. With that in mind, I took what is often a banal archetype of kitchenware and turn it into an elegant communal experience. The concept revolves around an open pedestal island. The tapered curve of the island invites friends and family to pull up a seat. Both faucet and LED light retract into the counter creating a flush surface. The easy addition of multi-purpose cutting board over the sink creates a solid dining space. Soft curves continue on the wall unit. A rounded cutout creates a cooking and prep area. The inset back-lit mirror is edged by ambient lighting LEDs. C-channel opening cabinets hide refrigerator, oven and pantry storage. The use of glass, in matt or glossy finish, for doors, as well as the ceramic, helps to make a model which is already original and recognizable even more exclusive."