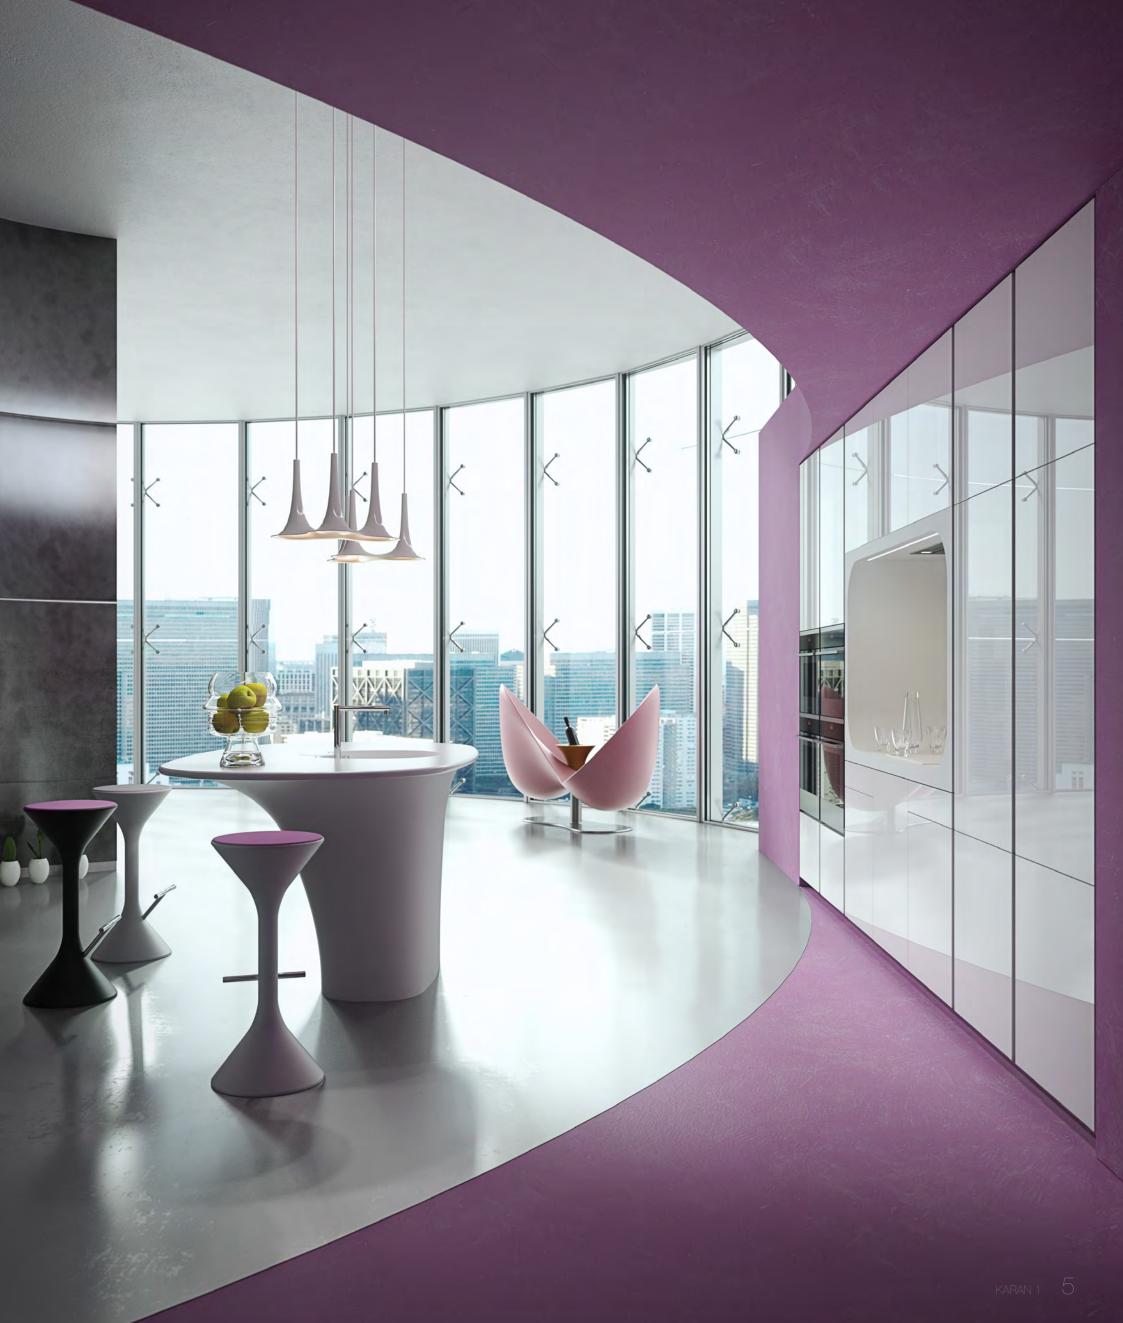

### [r] [rastelli]

"The kitchen is the heart of the home. With that in mind, I took what is often a banal archetype of kitchenware and turn it into an elegant communal experience. The concept revolves around an open pedestal island. The tapered curve of the island invites friends and family to pull up a seat. Both faucet and LED light retract into the counter creating a flush surface. The easy addition of multi-purpose cutting board over the sink creates a solid dining space. Soft curves continue on the wall unit. A rounded cutout creates a cooking and prep area. The inset back-lit mirror is edged by ambient lighting LEDs. C-channel opening cabinets hide refrigerator, oven and pantry storage. The use of glass, in matt or glossy finish, for doors, as well as the ceramic, helps to make a model which is already original and recognizable even more exclusive."

## A celebration of fluidity and plasticity. Peace and quiet as the peak of luxury.

Ultrasensual, versatile and tireless design. Harmony comes from a coexistence of strength and softness.