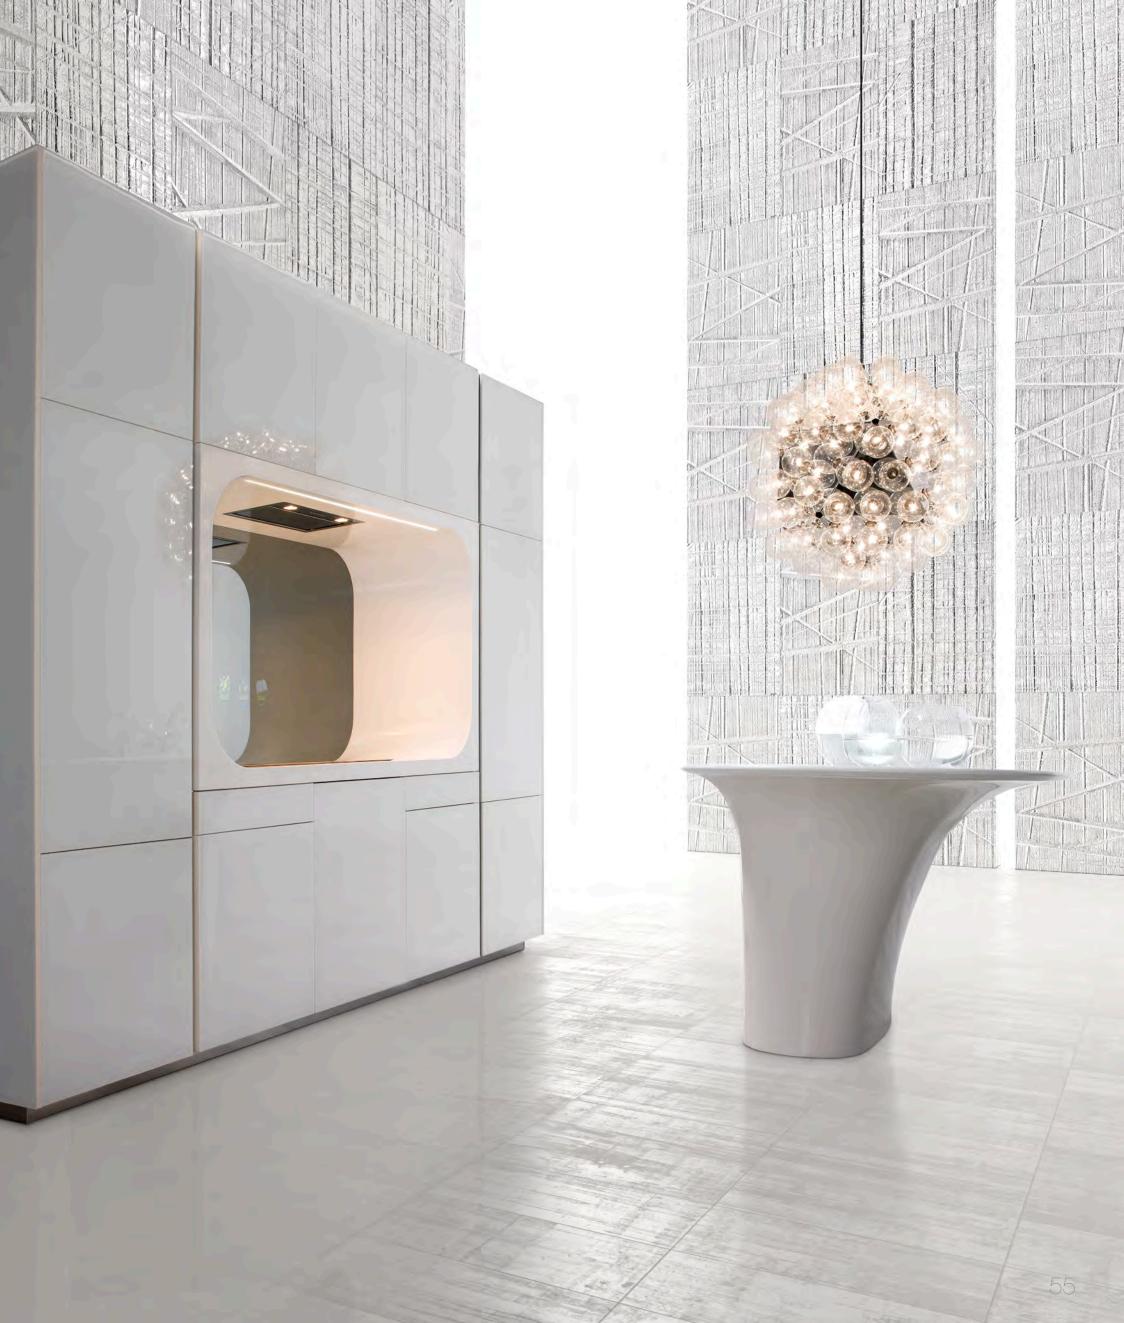

### [r] [rastelli]

"The kitchen is the heart of the home. With that in mind, I took what is often a banal archetype of kitchenware and turn it into an elegant communal experience. The concept revolves around an open pedestal island. The tapered curve of the island invites friends and family to pull up a seat. Both faucet and LED light retract into the counter creating a flush surface. The easy addition of multi-purpose cutting board over the sink creates a solid dining space. Soft curves continue on the wall unit. A rounded cutout creates a cooking and prep area. The inset back-lit mirror is edged by ambient lighting LEDs. C-channel opening cabinets hide refrigerator, oven and pantry storage. The use of glass, in matt or glossy finish, for doors, as well as the ceramic, helps to make a model which is already original and recognizable even more exclusive."

#### Karim Rashid

"Don't chase fame. Chase originality, chase innovation, chase beauty".