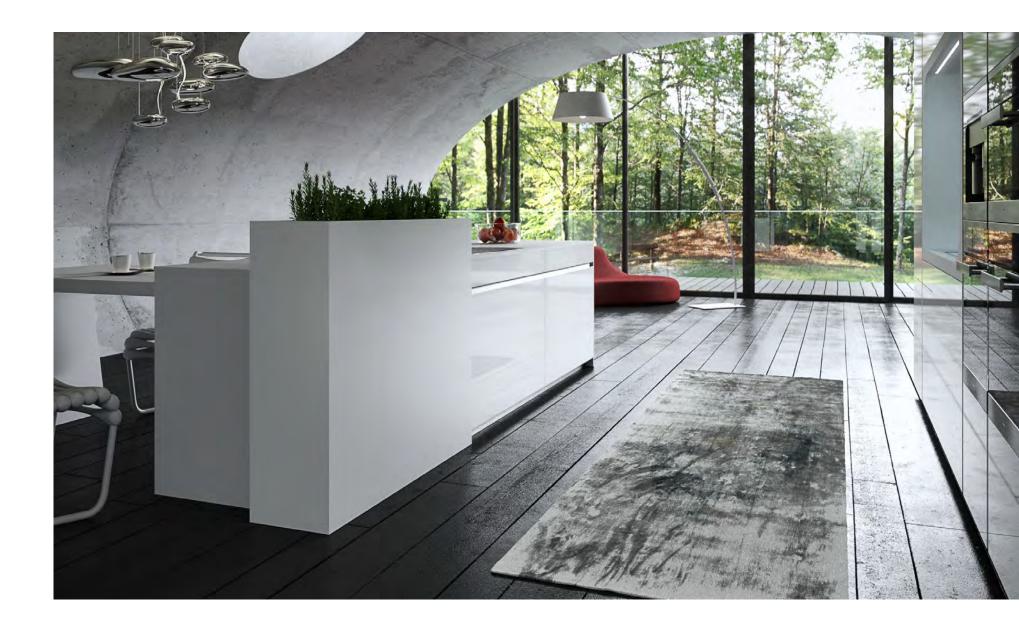

### [r] [rastelli]

"The kitchen is the heart of the home. With that in mind, I took what is often a banal archetype of kitchenware and turn it into an elegant communal experience. The concept revolves around an open pedestal island. The tapered curve of the island invites friends and family to pull up a seat. Both faucet and LED light retract into the counter creating a flush surface. The easy addition of multi-purpose cutting board over the sink creates a solid dining space. Soft curves continue on the wall unit. A rounded cutout creates a cooking and prep area. The inset back-lit mirror is edged by ambient lighting LEDs. C-channel opening cabinets hide refrigerator, oven and pantry storage. The use of glass, in matt or glossy finish, for doors, as well as the ceramic, helps to make a model which is already original and recognizable even more exclusive."

#### Karim Rashid

"Don't chase fame. Chase originality, chase innovation, chase beauty".