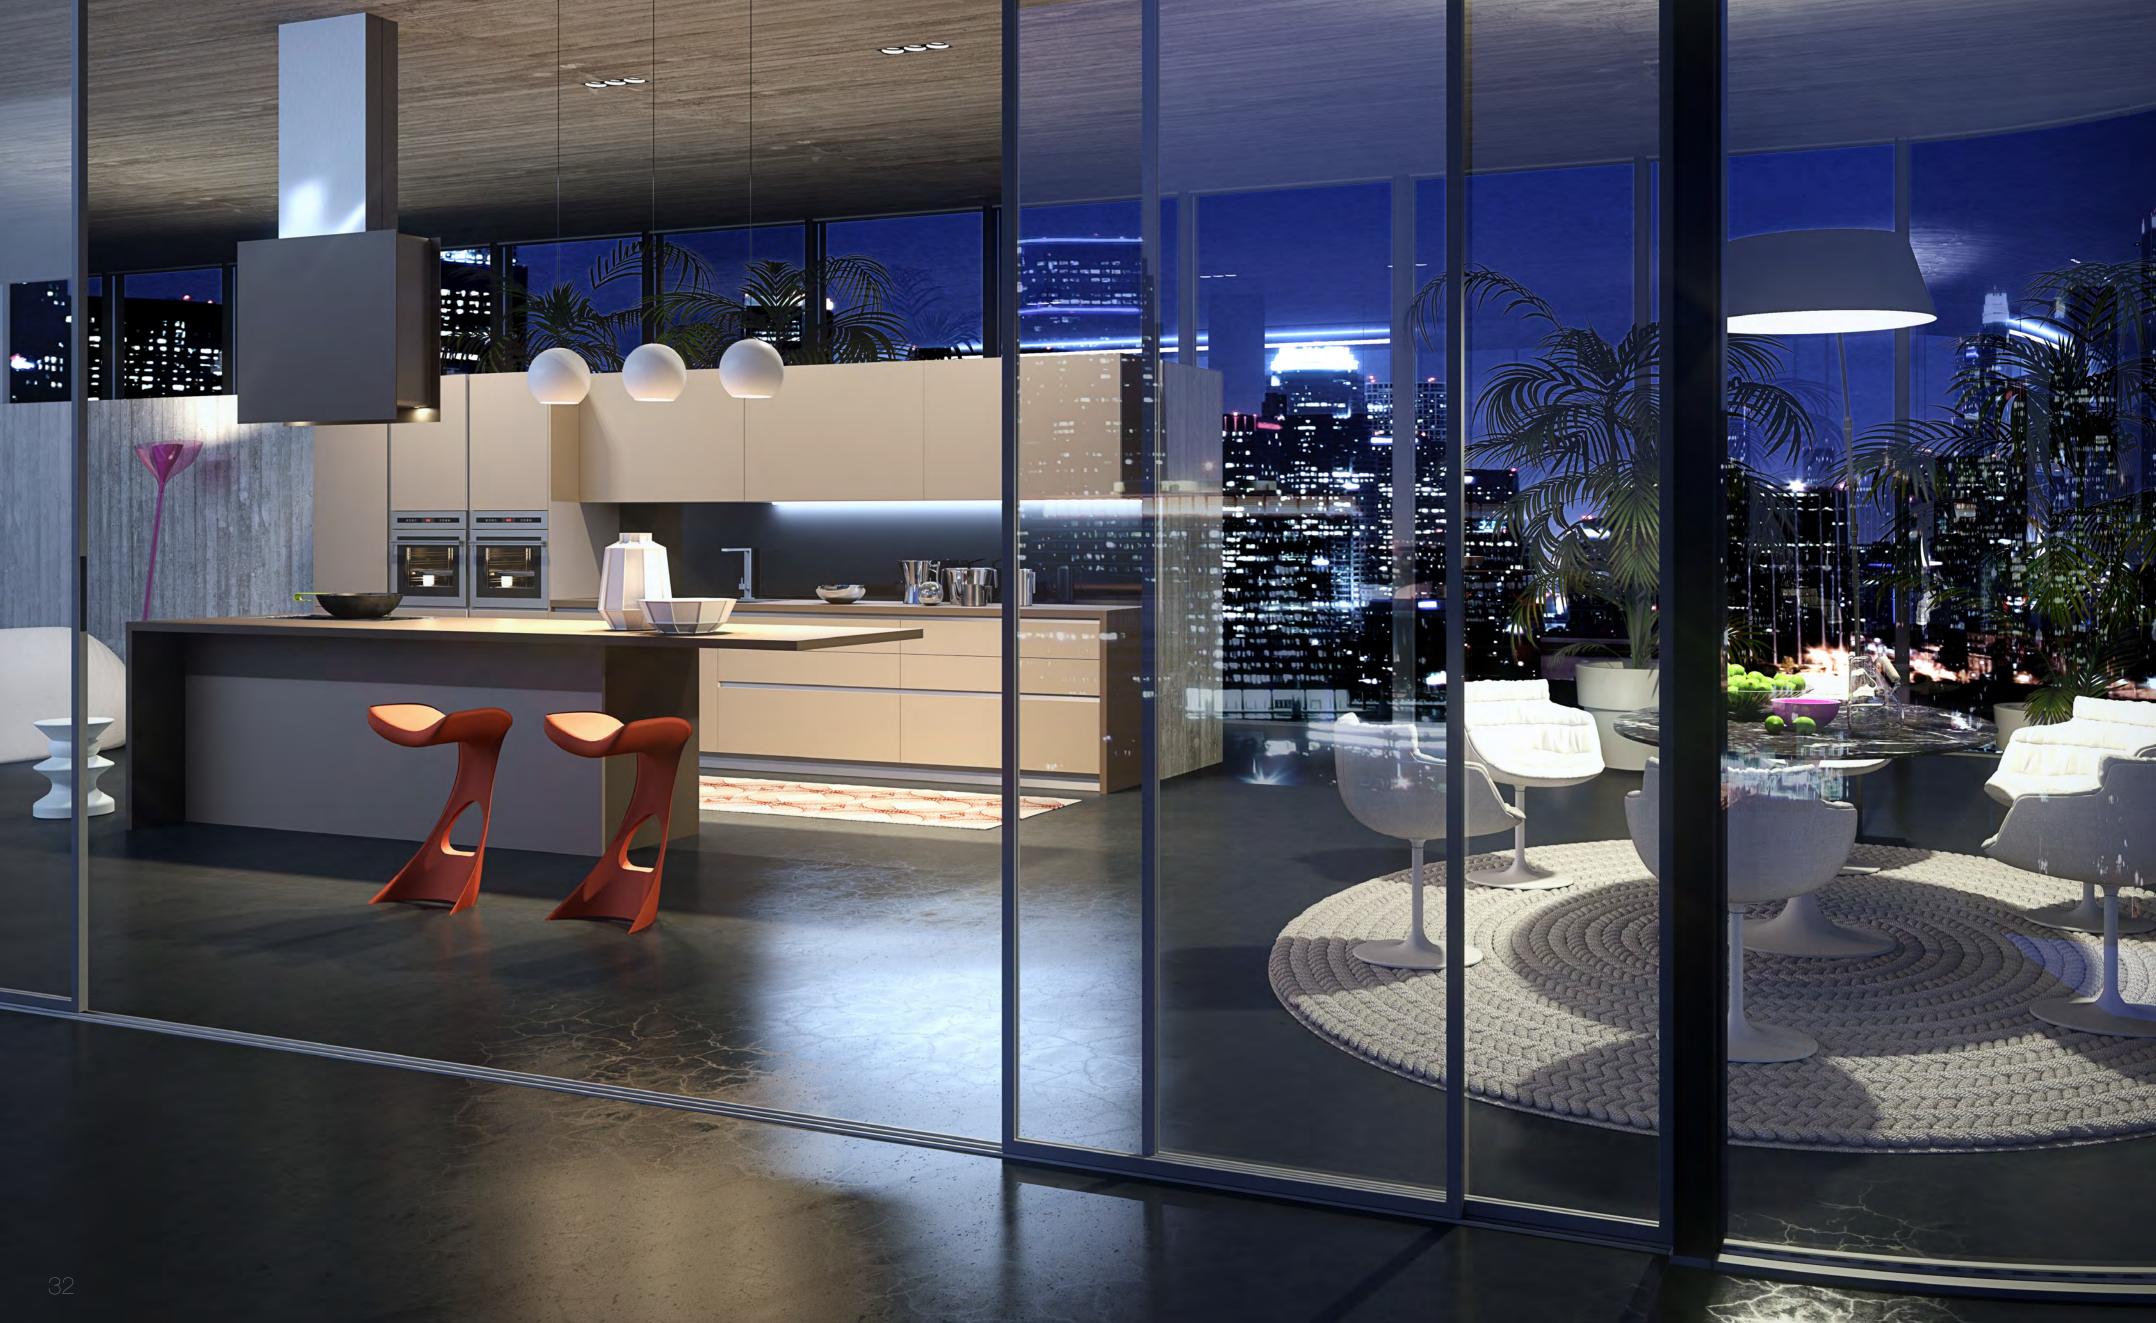

### [r] [rastelli]

"The kitchen is the heart of the home. With that in mind, I took what is often a banal archetype of kitchenware and turn it into an elegant communal experience. The concept revolves around an open pedestal island. The tapered curve of the island invites friends and family to pull up a seat. Both faucet and LED light retract into the counter creating a flush surface. The easy addition of multi-purpose cutting board over the sink creates a solid dining space. Soft curves continue on the wall unit. A rounded cutout creates a cooking and prep area. The inset back-lit mirror is edged by ambient lighting LEDs. C-channel opening cabinets hide refrigerator, oven and pantry storage. The use of glass, in matt or glossy finish, for doors, as well as the ceramic, helps to make a model which is already original and recognizable even more exclusive."

## A celebration of fluidity and plasticity. Peace and quiet as the peak of luxury.

Ultrasensual, versatile and tireless design. Harmony comes from a coexistence of strength and softness.