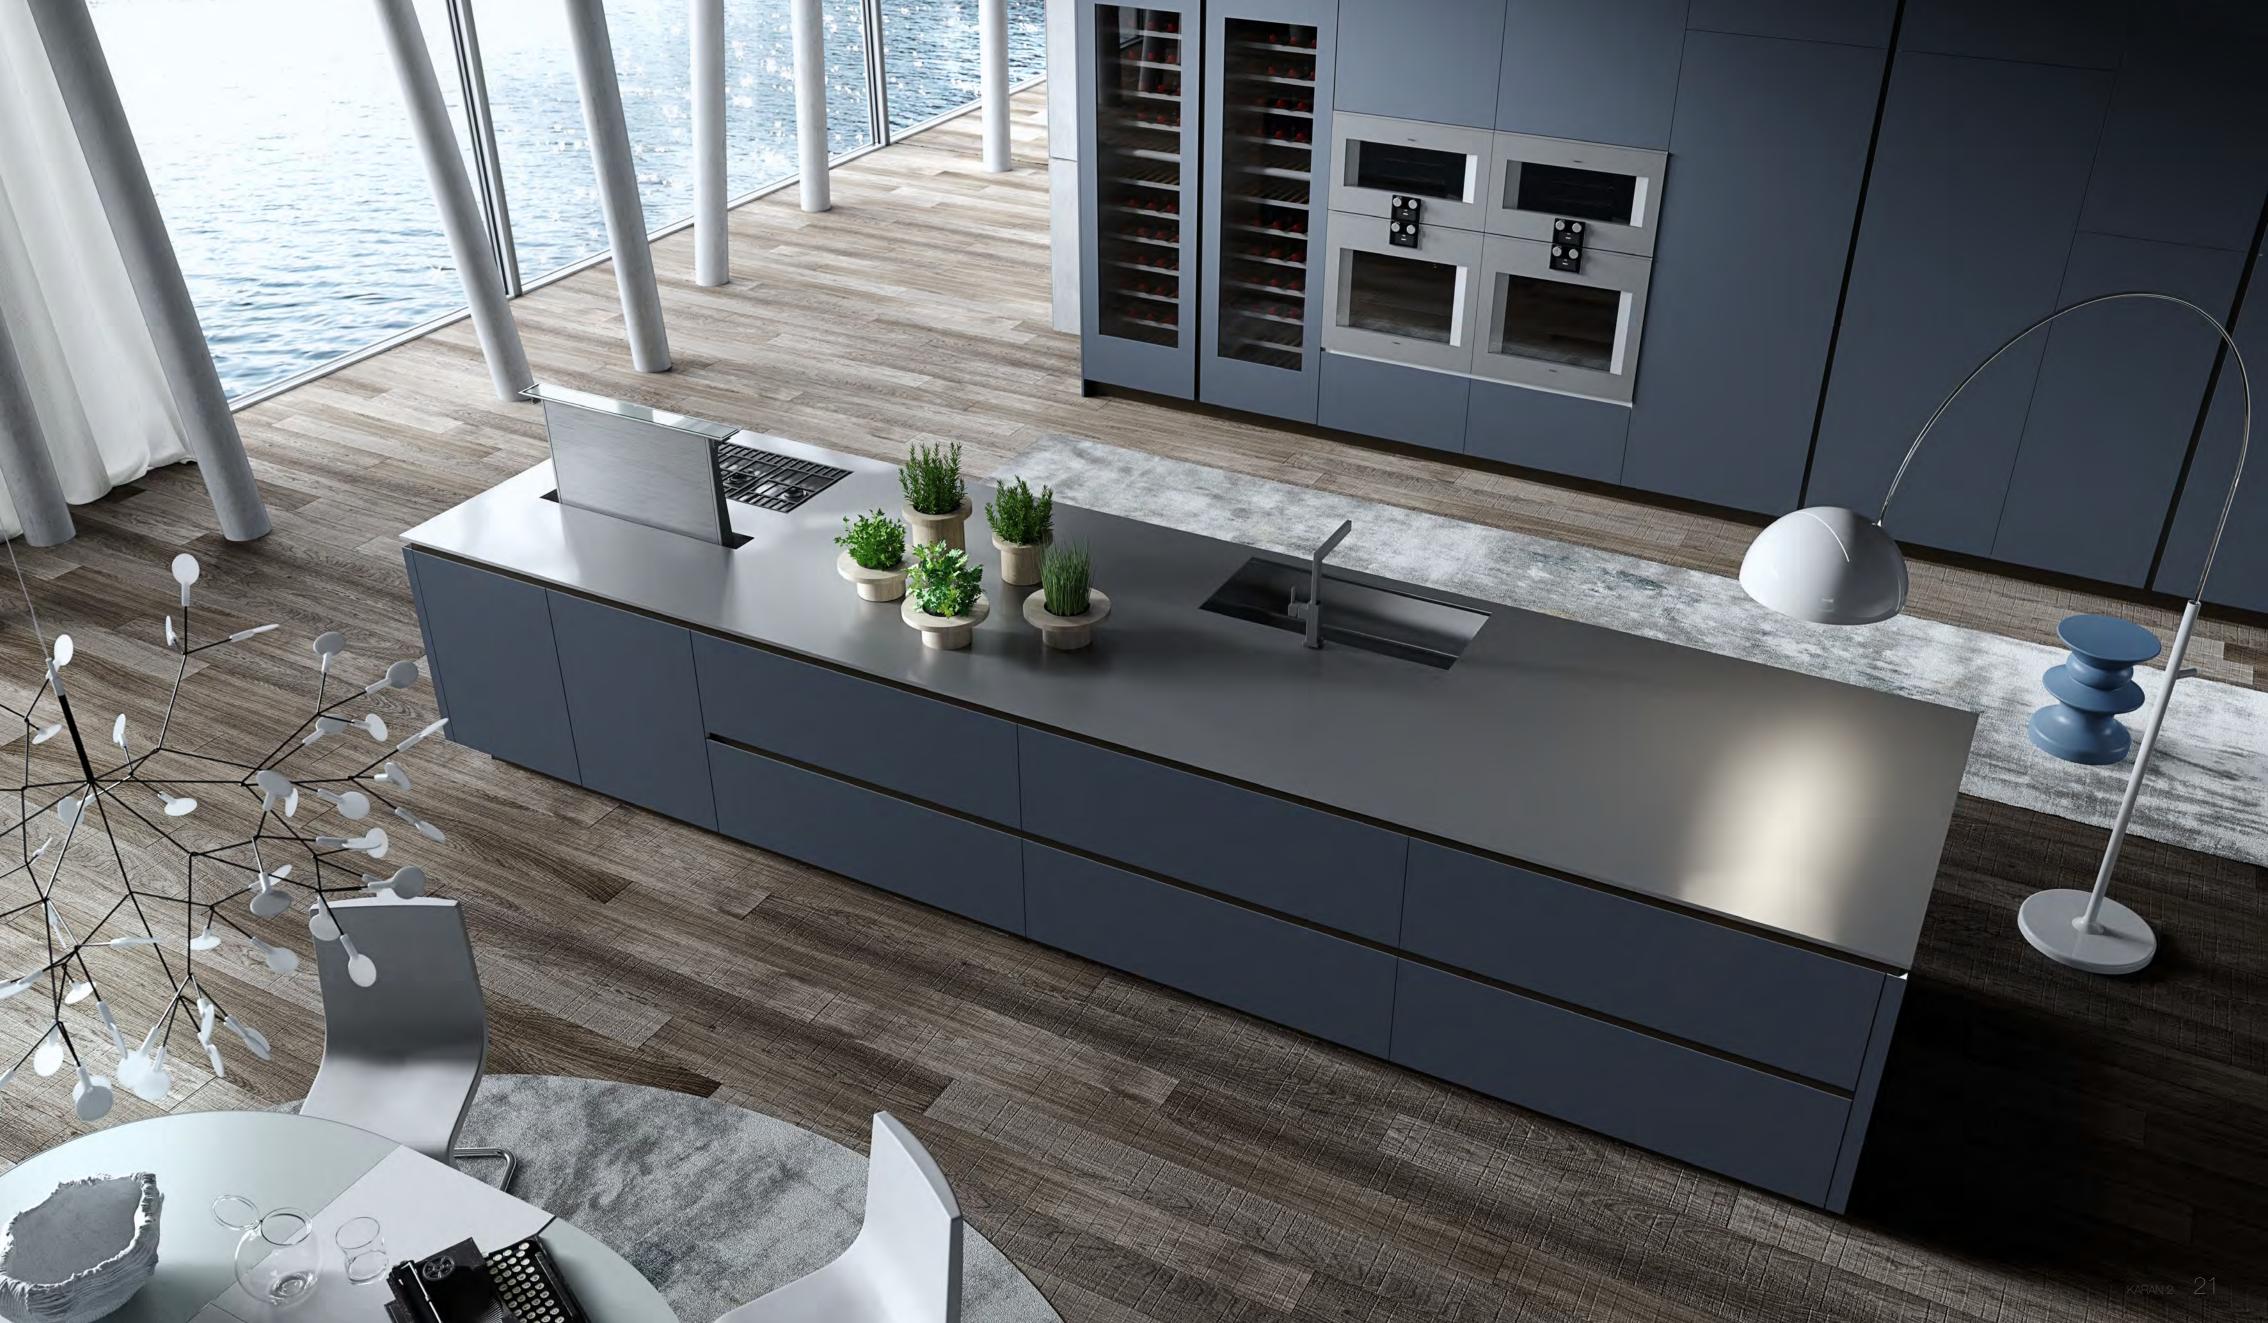

### [r] [rastelli]

"The kitchen is the heart of the home. With that in mind, I took what is often a banal archetype of kitchenware and turn it into an elegant communal experience. The concept revolves around an open pedestal island. The tapered curve of the island invites friends and family to pull up a seat. Both faucet and LED light retract into the counter creating a flush surface. The easy addition of multi-purpose cutting board over the sink creates a solid dining space. Soft curves continue on the wall unit. A rounded cutout creates a cooking and prep area. The inset back-lit mirror is edged by ambient lighting LEDs. C-channel opening cabinets hide refrigerator, oven and pantry storage. The use of glass, in matt or glossy finish, for doors, as well as the ceramic, helps to make a model which is already original and recognizable even more exclusive."