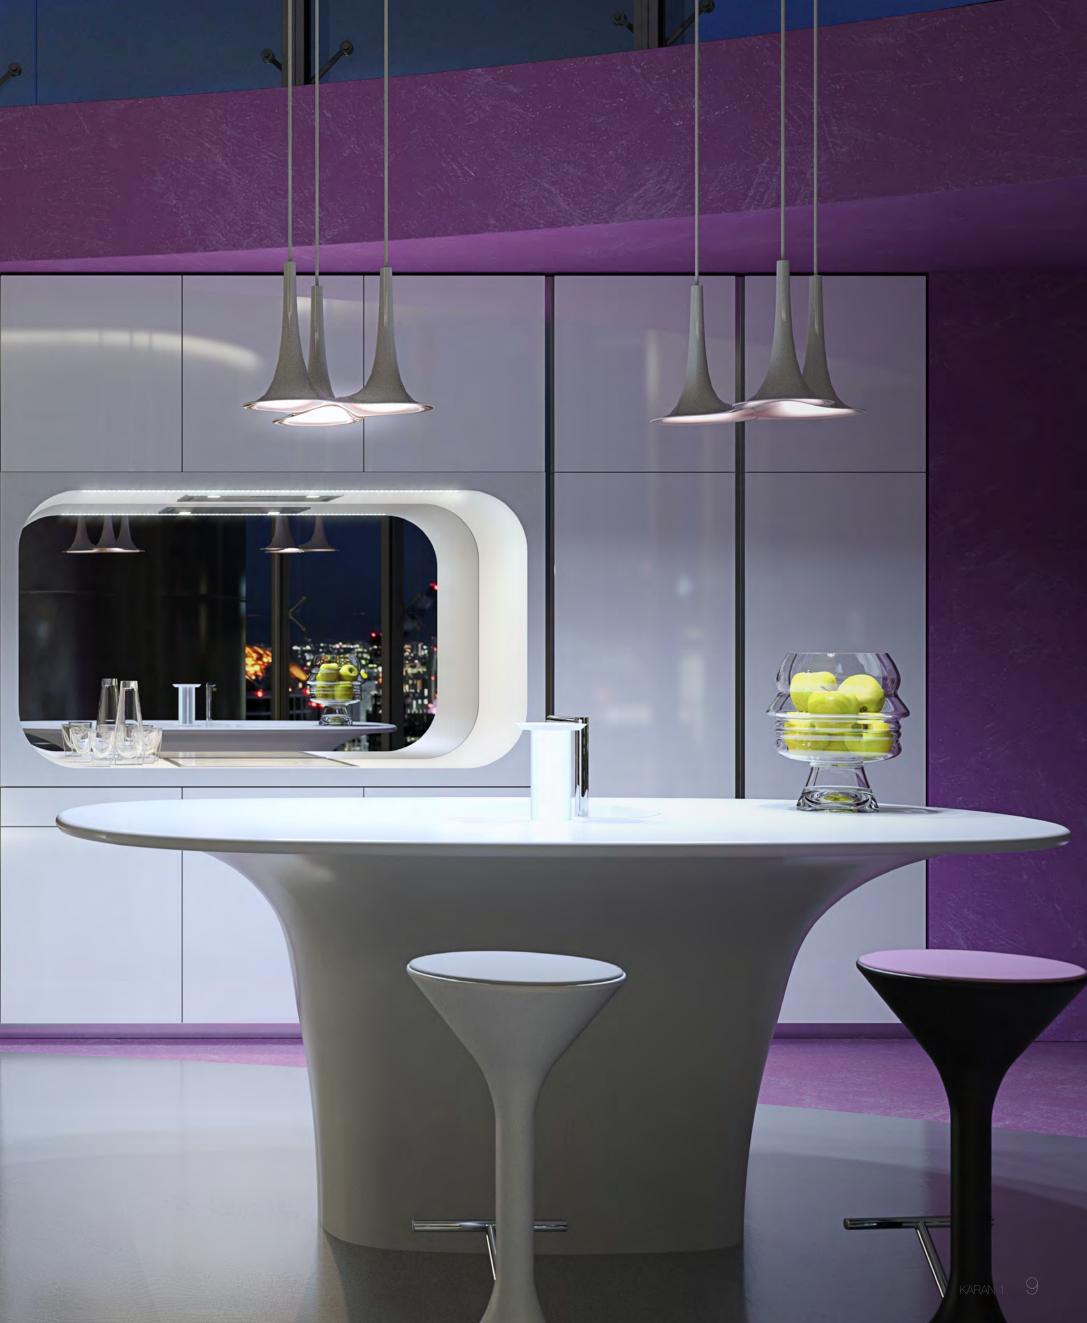

### [r] [rastelli]

"The kitchen is the heart of the home. With that in mind, I took what is often a banal archetype of kitchenware and turn it into an elegant communal experience. The concept revolves around an open pedestal island. The tapered curve of the island invites friends and family to pull up a seat. Both faucet and LED light retract into the counter creating a flush surface. The easy addition of multi-purpose cutting board over the sink creates a solid dining space. Soft curves continue on the wall unit. A rounded cutout creates a cooking and prep area. The inset back-lit mirror is edged by ambient lighting LEDs. C-channel opening cabinets hide refrigerator, oven and pantry storage. The use of glass, in matt or glossy finish, for doors, as well as the ceramic, helps to make a model which is already original and recognizable even more exclusive."

# Sublimely minimalist shapes and forms. Homage to design: less is more.

## A celebration of fluidity and plasticity. Peace and quiet as the peak of luxury.

Ultrasensual, versatile and tireless design. Harmony comes from a coexistence of strength and softness.