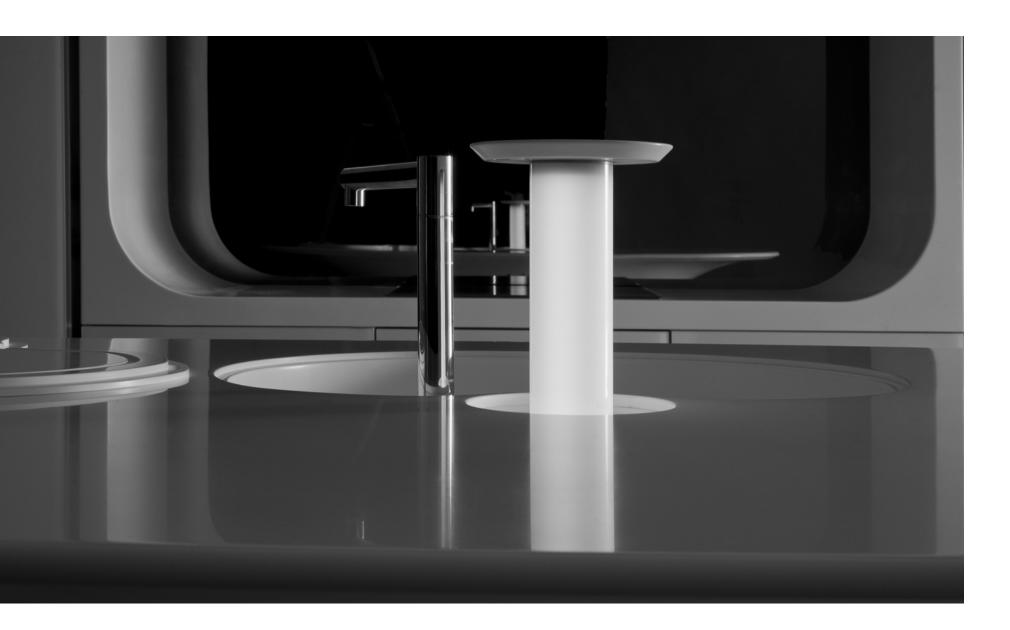

### [r] [rastelli]

"The kitchen is the heart of the home. With that in mind, I took what is often a banal archetype of kitchenware and turn it into an elegant communal experience. The concept revolves around an open pedestal island. The tapered curve of the island invites friends and family to pull up a seat. Both faucet and LED light retract into the counter creating a flush surface. The easy addition of multi-purpose cutting board over the sink creates a solid dining space. Soft curves continue on the wall unit. A rounded cutout creates a cooking and prep area. The inset back-lit mirror is edged by ambient lighting LEDs. C-channel opening cabinets hide refrigerator, oven and pantry storage. The use of glass, in matt or glossy finish, for doors, as well as the ceramic, helps to make a model which is already original and recognizable even more exclusive."