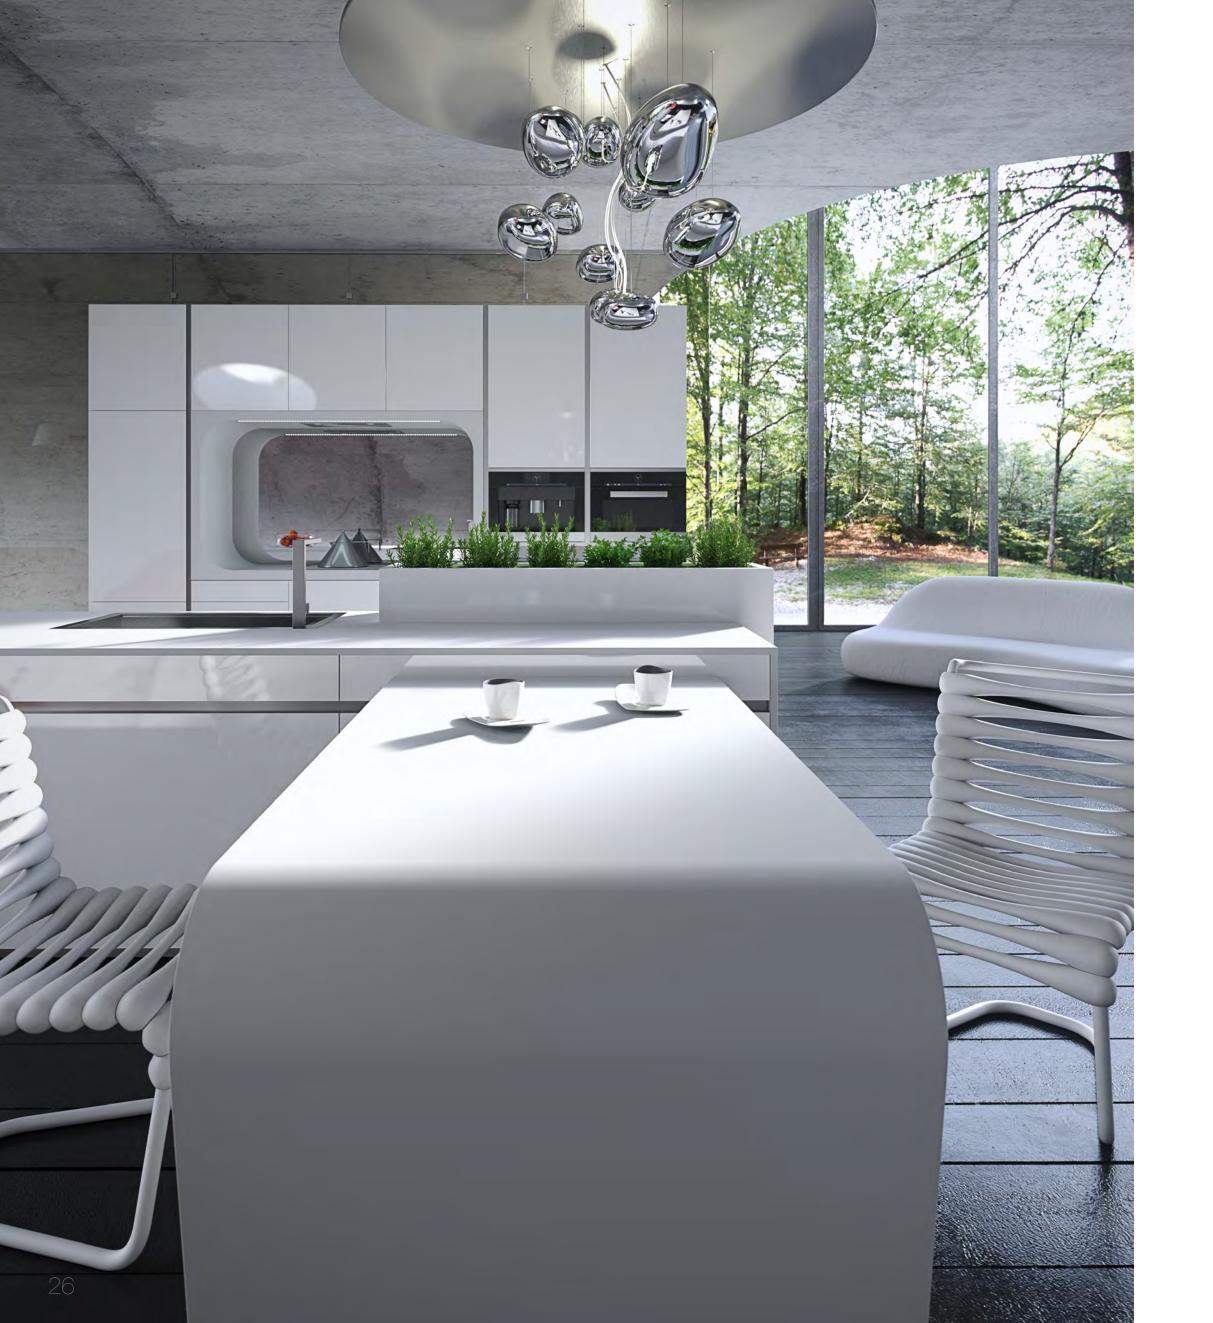

### [r] [rastelli]

"The kitchen is the heart of the home. With that in mind, I took what is often a banal archetype of kitchenware and turn it into an elegant communal experience. The concept revolves around an open pedestal island. The tapered curve of the island invites friends and family to pull up a seat. Both faucet and LED light retract into the counter creating a flush surface. The easy addition of multi-purpose cutting board over the sink creates a solid dining space. Soft curves continue on the wall unit. A rounded cutout creates a cooking and prep area. The inset back-lit mirror is edged by ambient lighting LEDs. C-channel opening cabinets hide refrigerator, oven and pantry storage. The use of glass, in matt or glossy finish, for doors, as well as the ceramic, helps to make a model which is already original and recognizable even more exclusive."

#### Karim Rashid

"Don't chase fame. Chase originality, chase innovation, chase beauty".