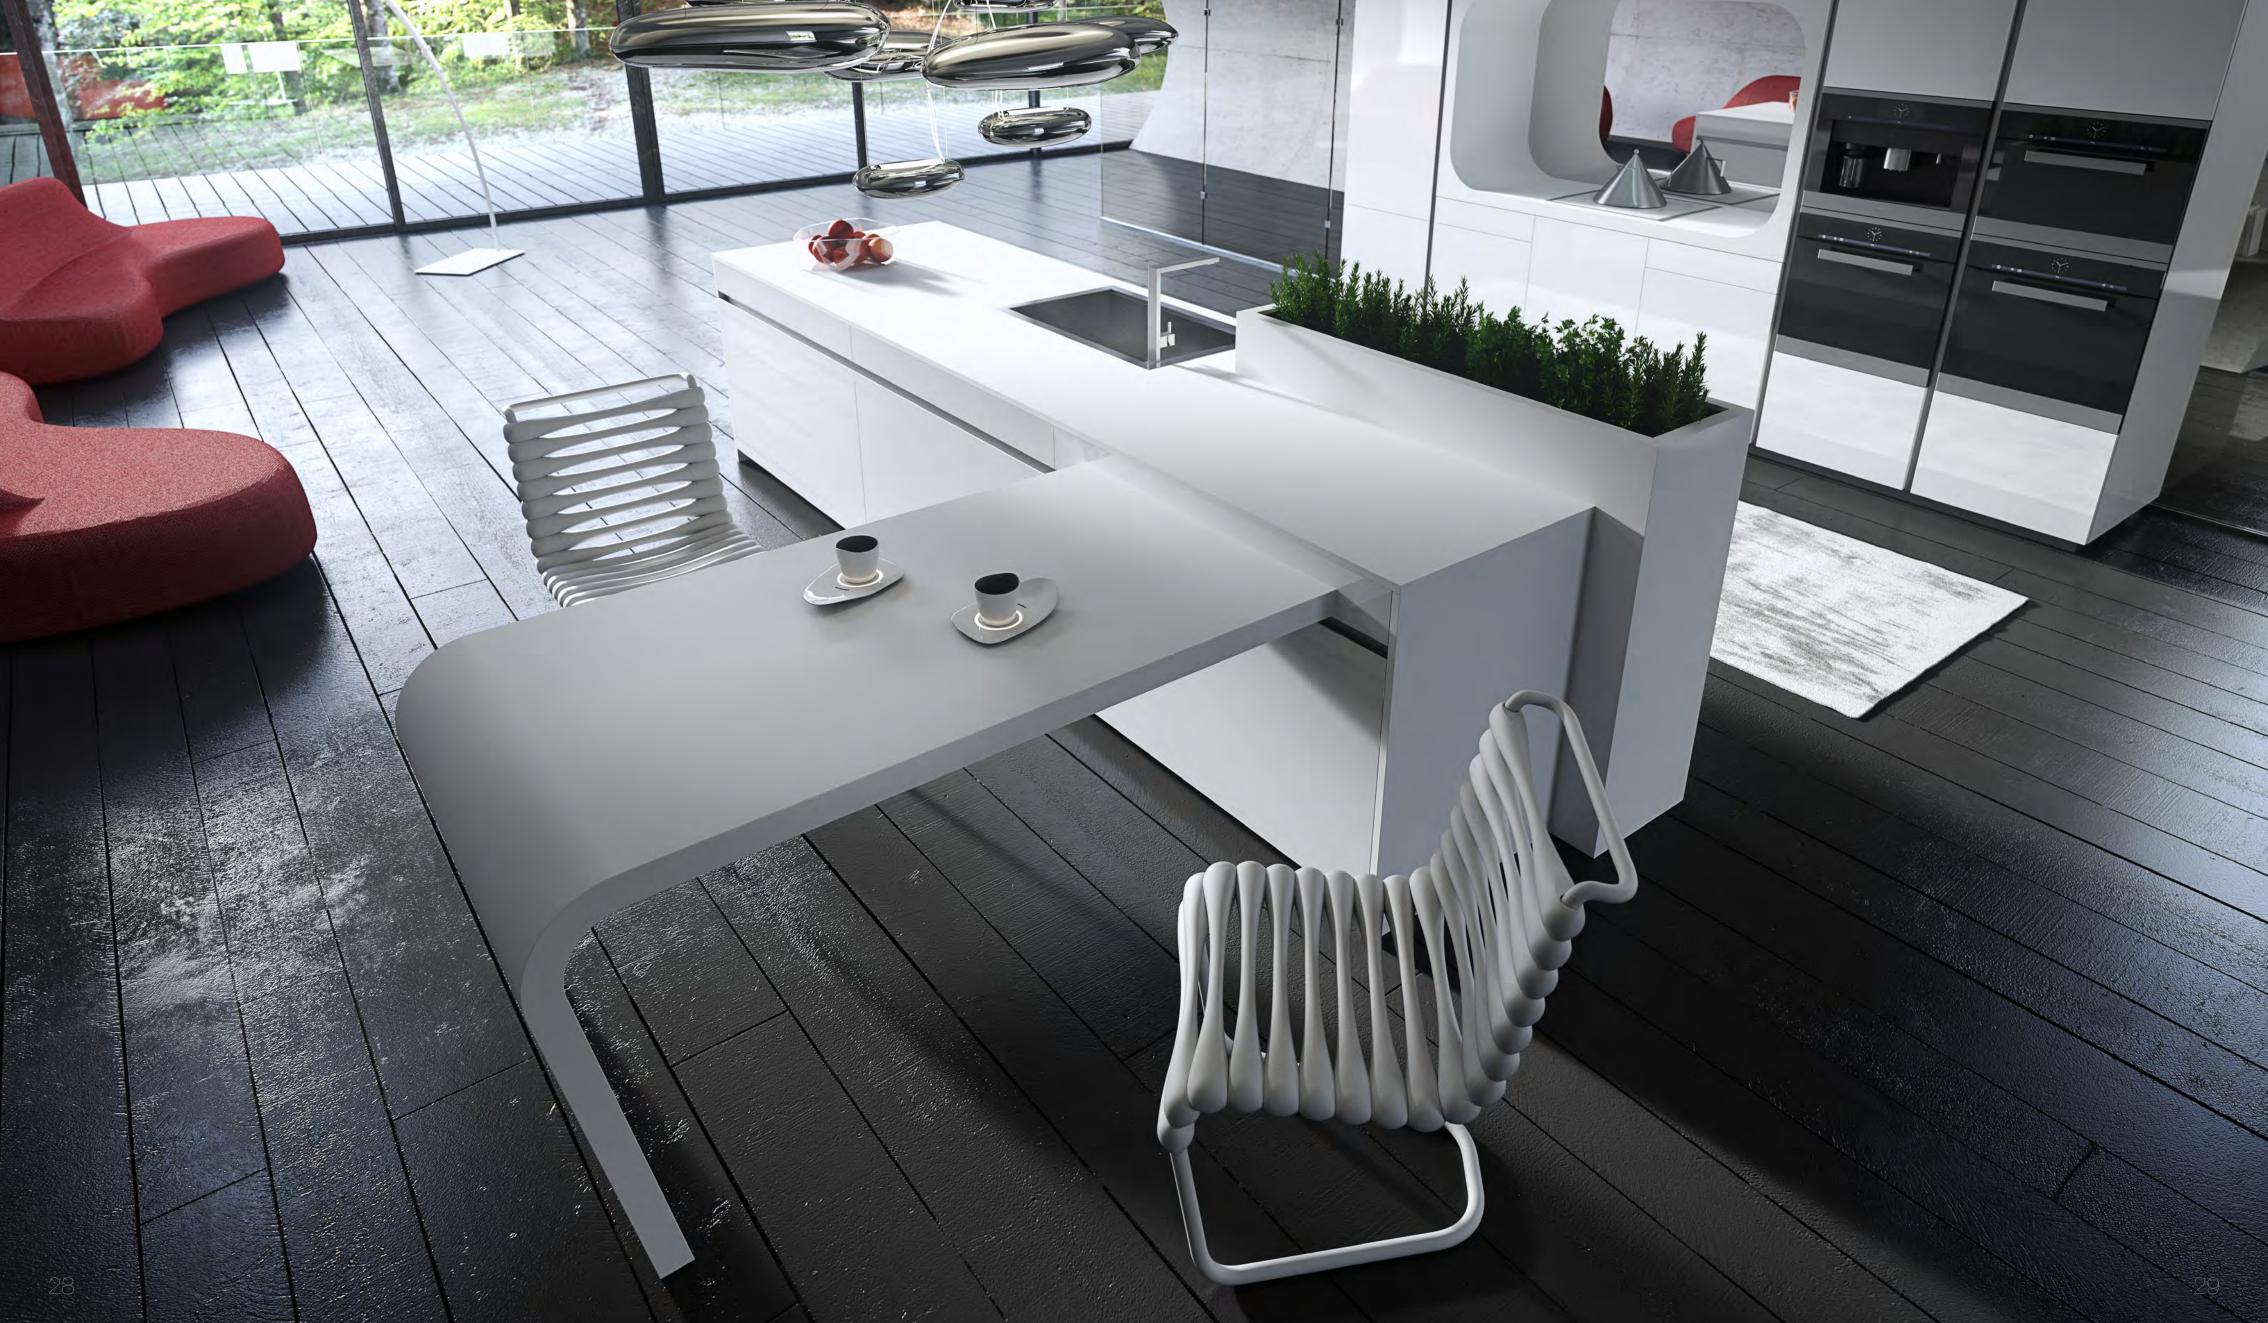

### [r] [rastelli]

"The kitchen is the heart of the home. With that in mind, I took what is often a banal archetype of kitchenware and turn it into an elegant communal experience. The concept revolves around an open pedestal island. The tapered curve of the island invites friends and family to pull up a seat. Both faucet and LED light retract into the counter creating a flush surface. The easy addition of multi-purpose cutting board over the sink creates a solid dining space. Soft curves continue on the wall unit. A rounded cutout creates a cooking and prep area. The inset back-lit mirror is edged by ambient lighting LEDs. C-channel opening cabinets hide refrigerator, oven and pantry storage. The use of glass, in matt or glossy finish, for doors, as well as the ceramic, helps to make a model which is already original and recognizable even more exclusive."

#### Karim Rashid

"Don't chase fame. Chase originality, chase innovation, chase beauty".