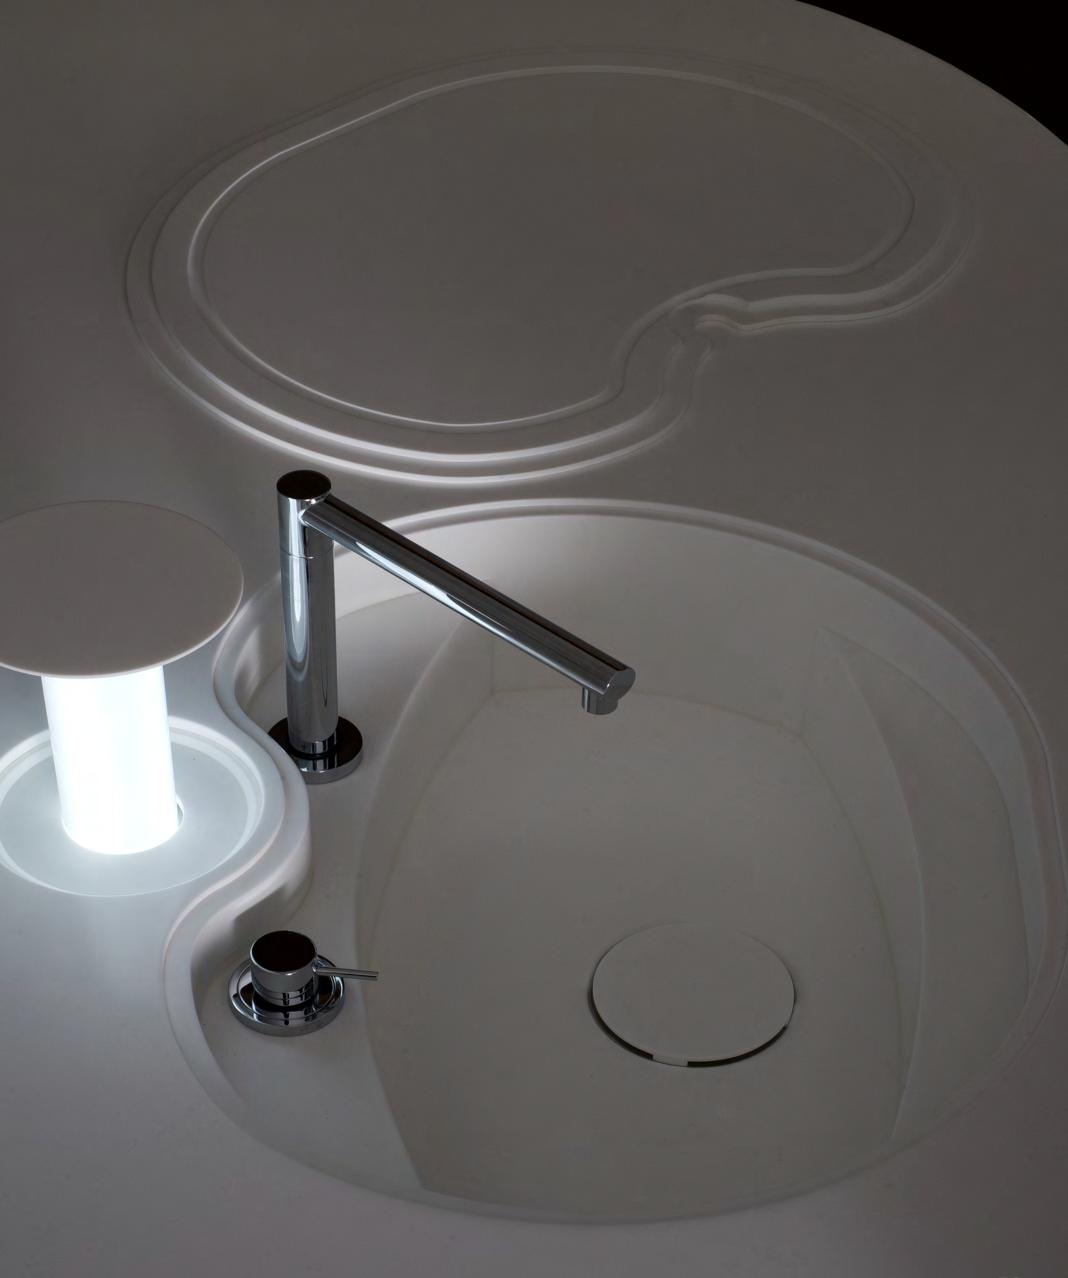

### [r] [rastelli]

"The kitchen is the heart of the home. With that in mind, I took what is often a banal archetype of kitchenware and turn it into an elegant communal experience. The concept revolves around an open pedestal island. The tapered curve of the island invites friends and family to pull up a seat. Both faucet and LED light retract into the counter creating a flush surface. The easy addition of multi-purpose cutting board over the sink creates a solid dining space. Soft curves continue on the wall unit. A rounded cutout creates a cooking and prep area. The inset back-lit mirror is edged by ambient lighting LEDs. C-channel opening cabinets hide refrigerator, oven and pantry storage. The use of glass, in matt or glossy finish, for doors, as well as the ceramic, helps to make a model which is already original and recognizable even more exclusive."