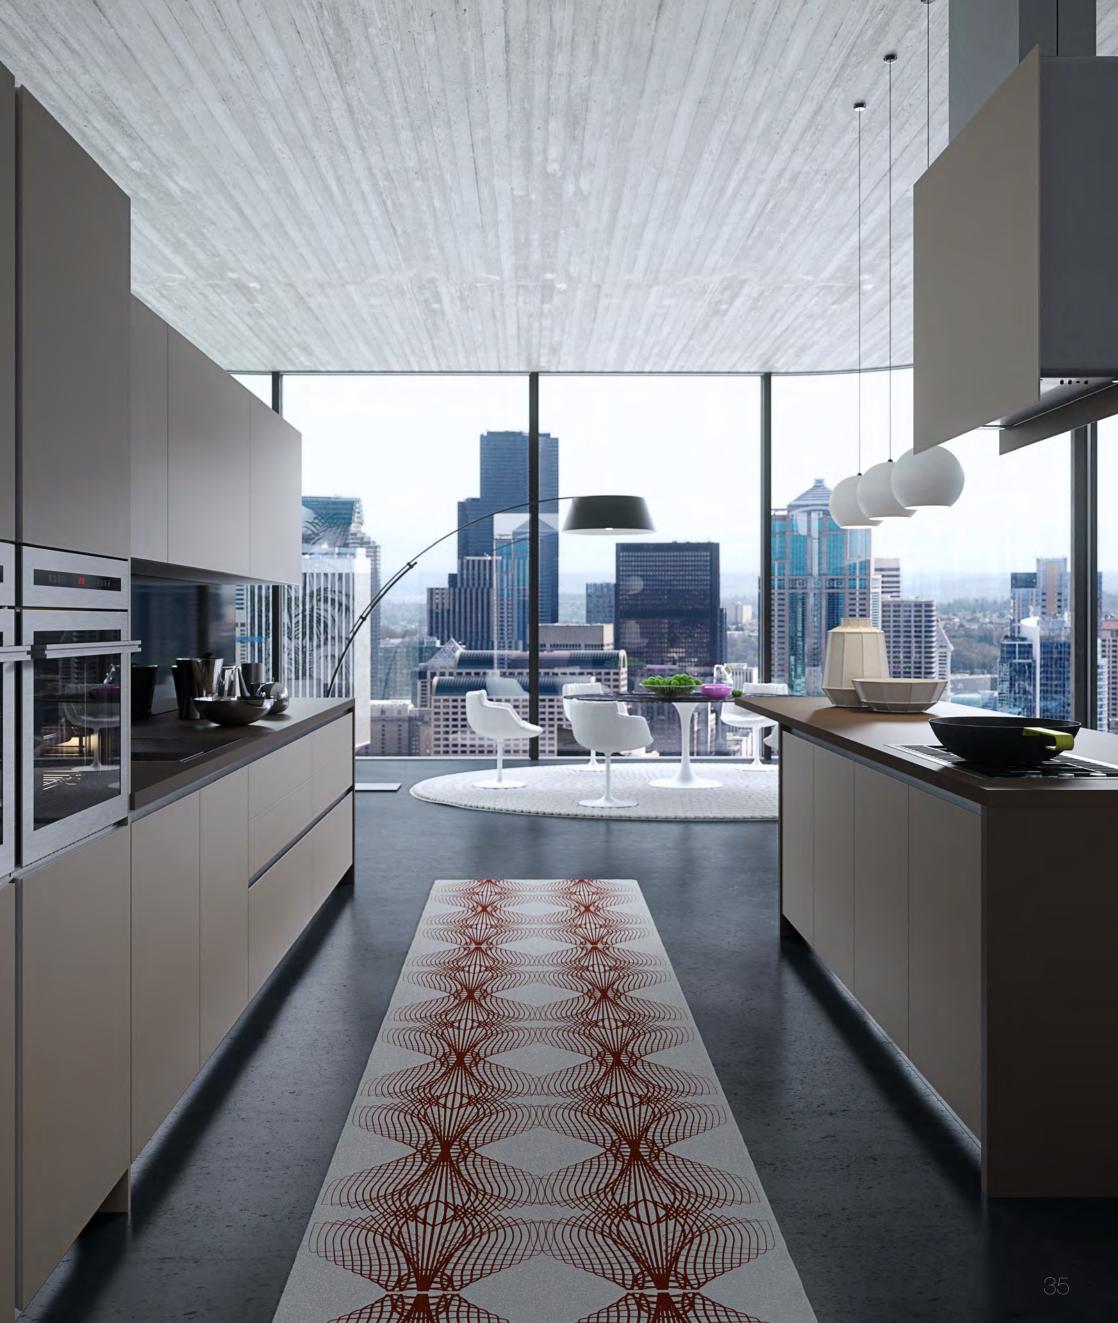

### [r] [rastelli]

"The kitchen is the heart of the home. With that in mind, I took what is often a banal archetype of kitchenware and turn it into an elegant communal experience. The concept revolves around an open pedestal island. The tapered curve of the island invites friends and family to pull up a seat. Both faucet and LED light retract into the counter creating a flush surface. The easy addition of multi-purpose cutting board over the sink creates a solid dining space. Soft curves continue on the wall unit. A rounded cutout creates a cooking and prep area. The inset back-lit mirror is edged by ambient lighting LEDs. C-channel opening cabinets hide refrigerator, oven and pantry storage. The use of glass, in matt or glossy finish, for doors, as well as the ceramic, helps to make a model which is already original and recognizable even more exclusive."

Unexpected surfaces. Light cannot exist without shadows. Well-being also comes from visual pleasure.

Learn, live, dream. Metropolitan imprint with a welcoming and comfortable air.

Warm and tactile textures for a mood of soft relaxation. Eclecticism is expressed by the enveloping privacy of the most intimate corners.