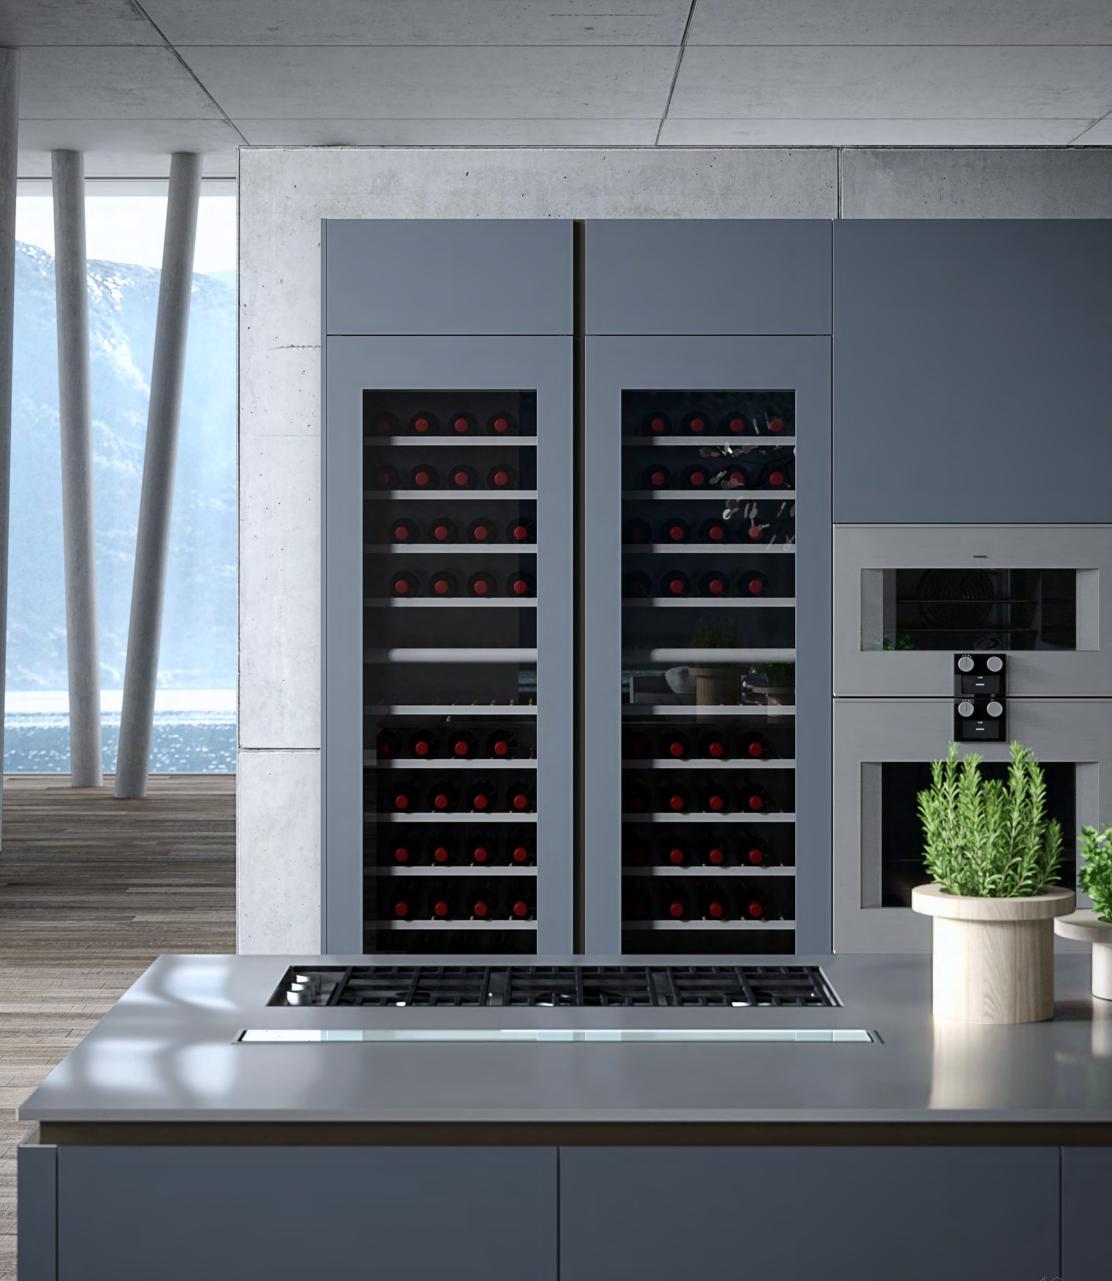

### [r] [rastelli]

"The kitchen is the heart of the home. With that in mind, I took what is often a banal archetype of kitchenware and turn it into an elegant communal experience. The concept revolves around an open pedestal island. The tapered curve of the island invites friends and family to pull up a seat. Both faucet and LED light retract into the counter creating a flush surface. The easy addition of multi-purpose cutting board over the sink creates a solid dining space. Soft curves continue on the wall unit. A rounded cutout creates a cooking and prep area. The inset back-lit mirror is edged by ambient lighting LEDs. C-channel opening cabinets hide refrigerator, oven and pantry storage. The use of glass, in matt or glossy finish, for doors, as well as the ceramic, helps to make a model which is already original and recognizable even more exclusive."